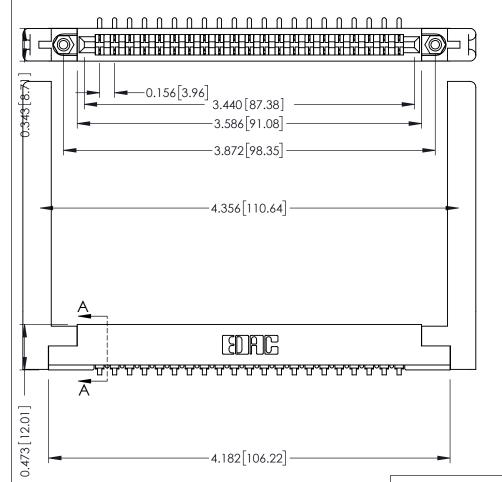

THIS IS A C.A.D. GENERATED DRAWING DO NOT MAKE MANUAL REVISIONS TO MASTER.

ORIGINAL

**SECTION A-A** 

.175 [4.45] Point of Contact (FROM BTM OF SLOT) Card Slot Accepts .054 [1.37] to .070 [1.78] Thick P.C. Board

**See Accompanying Pages for:** 

- **Contact Bend Details**
- **Mounting Options**

307 / 357 Card Edge Connector Part Number: 307-021-453-168

**EDAC INC** TORONTO, ONTARIO CANADA

THESE DRAWINGS AND SPECIFICATIONS ARE THE PROPERTY OF EDAC INC.,AND SHALL NOT BE REPRODUCED, OR COPIED OR USED AS THE BASIS FOR THE MANUFACTURE OR SALE OF APPARATUS WITHOUT WRITTEN PERMISSION.

| ACAD REFERENCE NO. | 307 ENG MASTER   |
|--------------------|------------------|
| DRAWN: J.LEE       | DATE: AUG. 11/09 |
| CHECKED:           | DATE:            |
| SCALE: NTS         | SHEET 1 OF 3     |
| DRAWING NUMBER     | ISSUE            |
| 307 Assembly       | 1                |