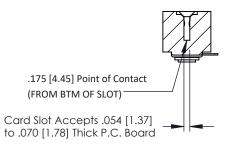

**Mounting Option** .116 (2.95) I.D. Floating Eyelets **Contact Detail** 

90 Degree Bend (Code 401 Contacts)

.156 [3.96] Contact Spacing x .200 [5.08] Row Spacing

THIS IS A C.A.D. GENERATED DRAWING DO NOT MAKE MANUAL REVISIONS TO MASTER.

## SECTION A-A

307 / 357 Card Edge Connector Part Number: 307-032-454-103

YOUR CONNECTION TO QUALITY & SERVICE

**EDAC INC** TORONTO, ONTARIO CANADA

THESE DRAWINGS AND SPECIFICATIONS ARE THE PROPERTY OF EDAC INC., AND SHALL NOT BE REPRODUCED, OR COPIED OR USED AS THE BASIS FOR THE MANUFACTURE OR SALE OF APPARATUS WITHOUT WRITTEN PERMISSION.