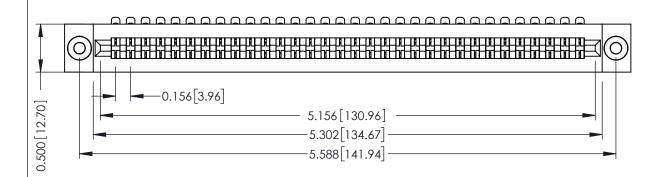

**Mounting Option** .116 (2.95) I.D. Floating Eyelets **Contact Detail** 

90 Degree Bend (Code 401 Contacts)

.156 [3.96] Contact Spacing x .200 [5.08] Row Spacing

THIS IS A C.A.D. GENERATED DRAWING DO NOT MAKE MANUAL REVISIONS TO MASTER.

## SECTION A-A

307 / 357 Card Edge Connector Part Number: 307-032-454-103

YOUR CONNECTION TO QUALITY & SERVICE

**EDAC INC** TORONTO, ONTARIO CANADA

THESE DRAWINGS AND SPECIFICATIONS ARE THE PROPERTY OF EDAC INC., AND SHALL NOT BE REPRODUCED, OR COPIED OR USED AS THE BASIS FOR THE MANUFACTURE OR SALE OF APPARATUS WITHOUT WRITTEN PERMISSION.