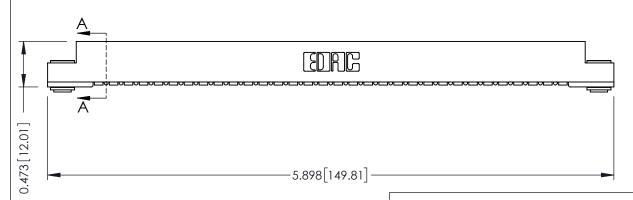

## SECTION A-A

307 / 357 Card Edge Connector Part Number: 307-032-454-103

YOUR CONNECTION TO QUALITY & SERVICE

**EDAC INC** TORONTO, ONTARIO CANADA

THESE DRAWINGS AND SPECIFICATIONS ARE THE PROPERTY OF EDAC INC., AND SHALL NOT BE REPRODUCED, OR COPIED OR USED AS THE BASIS FOR THE MANUFACTURE OR SALE OF APPARATUS WITHOUT WRITTEN PERMISSION.