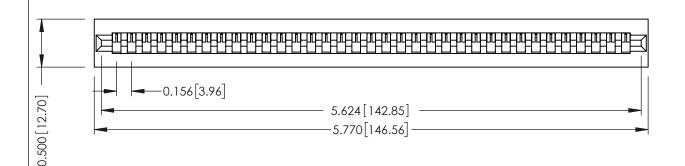

**Mounting Option** No Mounting Lugs **Contact Detail** 

Wire Hole .087x.013(2.21x0.33) - Tail LG=.282(7.16) .156 [3.96] Contact Spacing x .200 [5.08] Row Spacing

THIS IS A C.A.D. GENERATED DRAWING DO NOT MAKE MANUAL REVISIONS TO MASTER.

## **SECTION A-A**

**See Accompanying Pages for:** 

- **Contact Bend Details**
- **Mounting Options**

307 / 357 Card Edge Connector Part Number: 307-035-405-101

**EDAC INC** TORONTO, ONTARIO CANADA

THESE DRAWINGS AND SPECIFICATIONS ARE THE PROPERTY OF EDAC INC.,AND SHALL NOT BE REPRODUCED, OR COPIED OR USED AS THE BASIS FOR THE MANUFACTURE OR SALE OF APPARATUS WITHOUT WRITTEN PERMISSION.