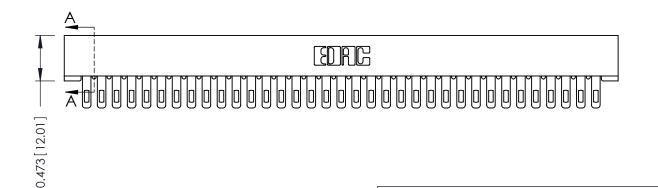

## **SECTION A-A**

**See Accompanying Pages for:** 

- **Contact Bend Details**
- **Mounting Options**

307 / 357 Card Edge Connector Part Number: 307-035-405-101

**EDAC INC** TORONTO, ONTARIO CANADA

THESE DRAWINGS AND SPECIFICATIONS ARE THE PROPERTY OF EDAC INC.,AND SHALL NOT BE REPRODUCED, OR COPIED OR USED AS THE BASIS FOR THE MANUFACTURE OR SALE OF APPARATUS WITHOUT WRITTEN PERMISSION.