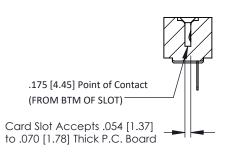

## **SECTION A-A**

**See Accompanying Pages for:** 

- **Contact Bend Details**
- **Mounting Options**

307 / 357 Card Edge Connector Part Number: 307-035-405-101

**EDAC INC** TORONTO, ONTARIO CANADA

THESE DRAWINGS AND SPECIFICATIONS ARE THE PROPERTY OF EDAC INC.,AND SHALL NOT BE REPRODUCED, OR COPIED OR USED AS THE BASIS FOR THE MANUFACTURE OR SALE OF APPARATUS WITHOUT WRITTEN PERMISSION.