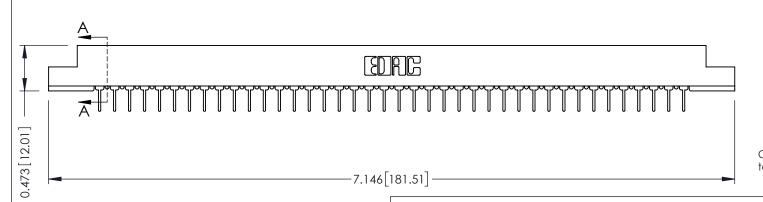

**Mounting Option** M3-0.5 Metric Threaded Inserts **Contact Detail** 

PC Tail .023x.013(0.58x0.33) - Tail LG=.213(5.41) .156 [3.96] Contact Spacing x .200 [5.08] Row Spacing

THIS IS A C.A.D. GENERATED DRAWING DO NOT MAKE MANUAL REVISIONS TO MASTER.

ORIGINAL

**SECTION A-A** 

.175 [4.45] Point of Contact (FROM BTM OF SLOT) Card Slot Accepts .054 [1.37] to .070 [1.78] Thick P.C. Board

**See Accompanying Pages for:** 

- **Contact Bend Details**
- **Mounting Options**