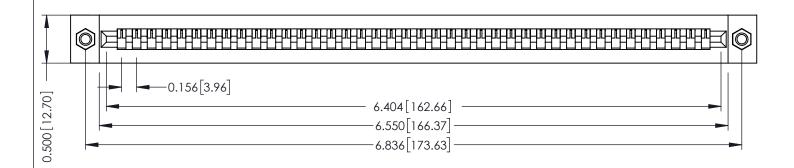

307 / 357 Card Edge Connector Part Number: 307-040-431-107

**EDAC INC** TORONTO, ONTARIO CANADA

THESE DRAWINGS AND SPECIFICATIONS ARE THE PROPERTY OF EDAC INC.,AND SHALL NOT BE REPRODUCED, OR COPIED OR USED AS THE BASIS FOR THE MANUFACTURE OR SALE OF APPARATUS WITHOUT WRITTEN PERMISSION.

| ACAD REFERENCE NO. | 307 ENG MASTER   |
|--------------------|------------------|
| DRAWN: J.LEE       | DATE: AUG. 11/09 |
| CHECKED:           | DATE:            |
| SCALE: NTS         | SHEET 1 OF 3     |
| DRAWING NUMBER     | ISSUE            |
| 307 Assembly       | 1                |