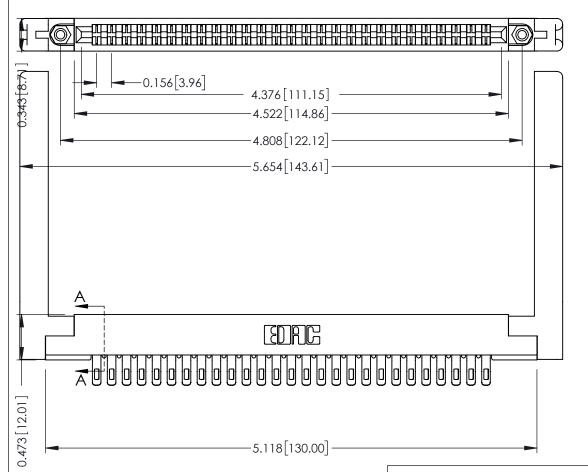

**Mounting Option** .468 (11.89) Offset Card Guides

**Contact Detail** 

Extender Board Bend (Code 400 Contacts) .156 [3.96] Contact Spacing x .200 [5.08] Row Spacing

SECTION A-A

.095 [2.41] Point of Contact (FROM BTM OF SLOT)

Card Slot Accepts .054 [1.37] to .070 [1.78] Thick P.C. Board

**See Accompanying Pages for:** 

- **Contact Bend Details**
- **Mounting Options**

307 / 357 Card Edge Connector Part Number: 307-054-455-258