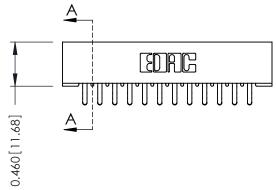

**See Accompanying Page for: Mounting Options** 

|              | EDAG |
|--------------|------|
| 0.460[11.68] |      |

| 305 / 315 / 355 Card Edge Co | ACAD REFERENCE NO. 305 ENG MASTER                                                                                                           |              |           |        |
|------------------------------|---------------------------------------------------------------------------------------------------------------------------------------------|--------------|-----------|--------|
| Part Number: 315-024-556-201 | DRAWN: J.LEF                                                                                                                                | DATE: SE     | PT. 21/09 |        |
| FUIT NUMBER, 313-024-336-201 | CHECKED:                                                                                                                                    | DATE:        | DATE:     |        |
|                              | THESE DRAWINGS AND SPECIFICATIONS<br>ARE THE PROPERTY OF EDAC INC.,AND<br>SHALL NOT BE REPRODUCED,OR COPIED<br>OR USED AS THE BASIS FOR THE | SCALE: NTS   | SHEET     | 1 OF 2 |
| TORONTO, ONTARIO SH          |                                                                                                                                             | DRAWING NUMB | ER        | ISSUE  |
| CANADA MA                    | ANUFACTURE OR SALE OF APPARATUS ITHOUT WRITTEN PERMISSION.                                                                                  | 305 Asse     | embly     | 1      |