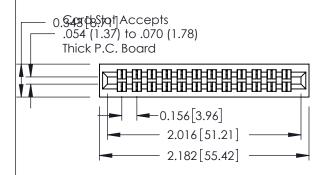

**Mounting Option** 01-No Mounting Lugs **Contact Detail** 

556-Extender Board Bend (Code 520 Contacts) .156 [3.96] Contact Spacing x .140 [3.56] Row Spacing

0.295[7.49] Card Slot

0.090 [2.29] SPoint of Contact