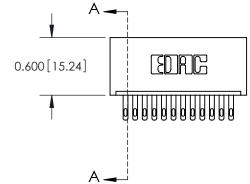

**Mounting Option** 01-No Mounting Lugs **Contact Detail** 

500-Wire Hole .050x.025(1.27x0.64) - Tail LG=.260(6.60) .100 [2.54] Contact Spacing x .300 [7.62] Row Spacing

0.600[15.24]

**See Accompanying Page for: Mounting Options** 

**SECTION A-A** 

THIS IS A C.A.D. GENERATED DRAWING
DO NOT MAKE MANUAL REVISIONS TO MASTER.

SSUE NUMBER

DRIGINAL

1

|                  | 325 Card Edge Connector |                                                                  |          | ACAD REFERENCE NO. 325 ENG MASTER |           |        |  |
|------------------|-------------------------|------------------------------------------------------------------|----------|-----------------------------------|-----------|--------|--|
| Mounting Options |                         | DRAWN:                                                           | J.LEE    | DATE: O                           | CT. 06/09 |        |  |
|                  | Moorning Ophons         |                                                                  | CHECKED: |                                   | DATE:     |        |  |
|                  | TORONTO, ONTARIO CANADA | OR USED AS THE BASIS FOR THE<br>MANUFACTURE OR SALE OF APPARATUS | SCALE:   | NTS                               | SHEET 2   | 2 OF 2 |  |
|                  |                         |                                                                  | DRAWING  | NUMBER                            |           | ISSUE  |  |
|                  |                         |                                                                  | 3        | 25 Assembly                       |           | 1      |  |