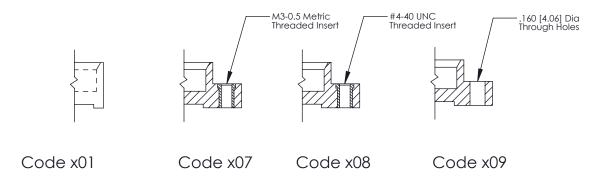

**SECTION A-A** 

THIS IS A C.A.D. GENERATED DRAWING
DO NOT MAKE MANUAL REVISIONS TO MASTER.

SSUE NUMBER

DRIGINAL

1

|                  | 325 Card Edge Connector |                                                                  |          | ACAD REFERENCE NO. 325 ENG MASTER |           |        |  |
|------------------|-------------------------|------------------------------------------------------------------|----------|-----------------------------------|-----------|--------|--|
| Mounting Options |                         | DRAWN:                                                           | J.LEE    | DATE: O                           | CT. 06/09 |        |  |
|                  | Moorning Ophons         |                                                                  | CHECKED: |                                   | DATE:     |        |  |
|                  | TORONTO, ONTARIO CANADA | OR USED AS THE BASIS FOR THE<br>MANUFACTURE OR SALE OF APPARATUS | SCALE:   | NTS                               | SHEET 2   | 2 OF 2 |  |
|                  |                         |                                                                  | DRAWING  | NUMBER                            |           | ISSUE  |  |
|                  |                         |                                                                  | 3        | 25 Assembly                       |           | 1      |  |