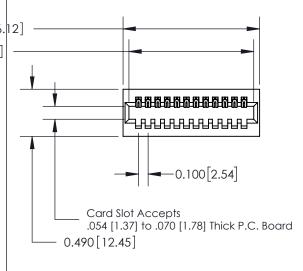

**Mounting Option** 01-No Mounting Lugs **Contact Detail** 

500-Wire Hole .050x.025(1.27x0.64) - Tail LG=.260(6.60) .100 [2.54] Contact Spacing x .300 [7.62] Row Spacing

0.600[15.24]

**See Accompanying Page for: Mounting Options** 