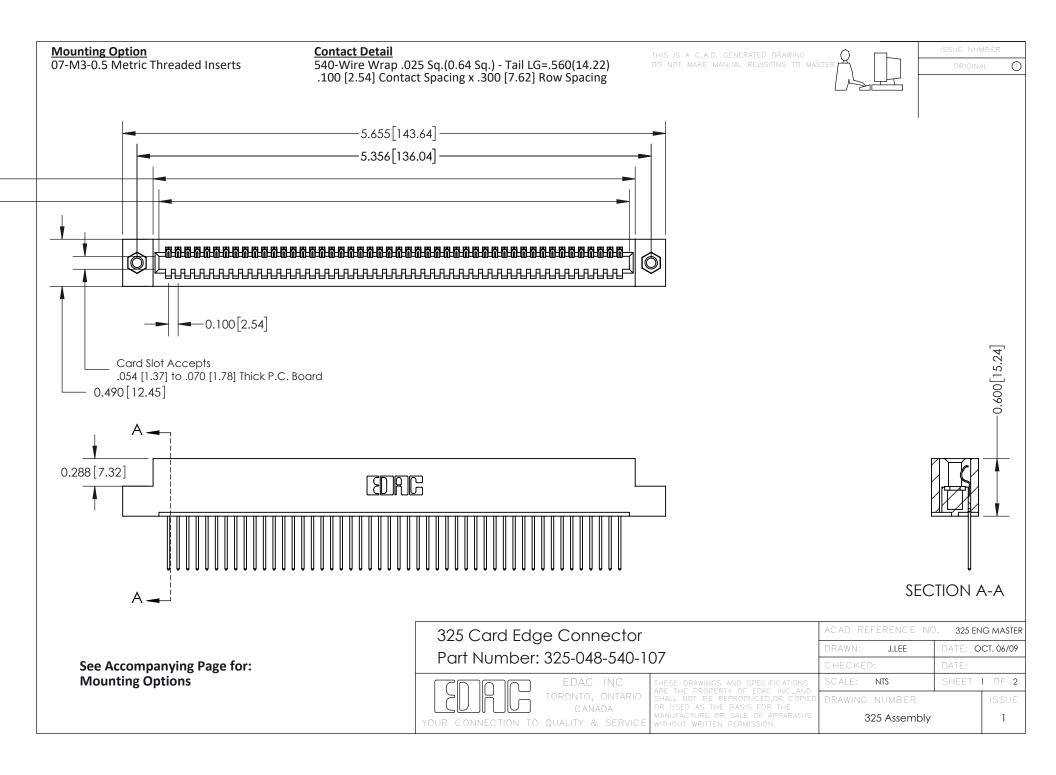

THIS IS A C.A.D. GENERATED DRAWING
DO NOT MAKE MANUAL REVISIONS TO MASTER.



ISSUE NUMBER

ORIGINAL

1



| 325 Card Edge Connector<br>Mounting Options |                                                                                                                                                                                                 | ACAD REFERENCE NO. 325 ENG MASTER |             |         |           |
|---------------------------------------------|-------------------------------------------------------------------------------------------------------------------------------------------------------------------------------------------------|-----------------------------------|-------------|---------|-----------|
|                                             |