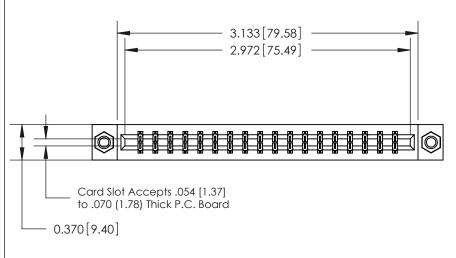

## **See Accompanying Page for:**

- **Bend Detail**
- **Mounting Options**
- **Features and Specifications**

333 Series Card Edge Connector Part Number: 333-036-521-207

YOUR CONNECTION TO QUALITY & SERVICE

|   | ACAD REFERENCE NO | . 333 ENG MASTER |
|---|-------------------|------------------|
|   | DRAWN: J.LEE      | DATE: OCT. 14/09 |
|   | CHECKED:          | DATE:            |
|   | SCALE: NTS        | SHEET 1 OF 4     |
| ) | DRAWING NUMBER    | ISSUE            |