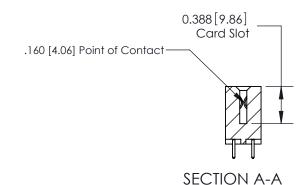

333 Assembly

THIS IS A C.A.D. GENERATED DRAWING DO NOT MAKE MANUAL REVISIONS TO MASTER.

ISSUE NUMBER

ORIGINAL

1

| 333 Series Card Edge Conn | ACAD REFERENCE NO. 333 ENG MASTER                                                                                                                                                                                                                                       |                  |         |        |
|---------------------------|-------------------------------------------------------------------------------------------------------------------------------------------------------------------------------------------------------------------------------------------------------------------------|------------------|---------|--------|
| Contact Bend Detail       | DRAWN: J.LEE                                                                                                                                                                                                                                                            | DATE: OCT. 14/09 |         |        |
| Confact Bend Defail       | CHECKED:                                                                                                                                                                                                                                                                | DATE:            |         |        |
| EDAC INC                  | EDAC INC TORONTO, ONTARIO CANADA  DUR CONNECTION TO QUALITY & SERVICE  THESE DRAWINGS AND SPECIFICATIONS ARE THE PROPERTY OF EDAC INC., AND SHALL NOT BE REPRODUCED,OR COPIED OR USED AS THE BASIS FOR THE MANUFACTURE OR SALE OF APPARATUS WITHOUT WRITTEN PERMISSION. |                  | SHEET : | 2 OF 4 |
|                           |                                                                                                                                                                                                                                                                         |                  |         | ISSUE  |
|                           |                                                                                                                                                                                                                                                                         |                  |         | 1      |