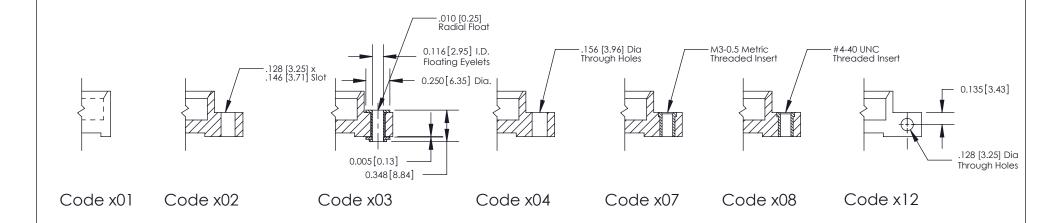

**Mounting Option** 

07-M3-0.5 Metric Threaded Inserts

THIS IS A C.A.D. GENERATED DRAWING DO NOT MAKE MANUAL REVISIONS TO MASTER

SOL NUMBER

ORIGINAL

1

| 333 Series Card Edge Conn            | ACAD REFERENCE NO. 333 ENG MASTER                                                                 |          |             |         |           |
|--------------------------------------|---------------------------------------------------------------------------------------------------|----------|-------------|---------|-----------|
|                                      |                                                                                                   |          | J.LEE       | DATE: O | CT. 14/09 |
| Mounting Options                     |                                                                                                   | CHECKED: |             | DATE:   |           |
| EDAC INC                             |                                                                                                   | SCALE:   | NTS         | SHEET : | 3 OF 4    |
| TORONTO, ONTARIO                     | ARE THE PROPERTY OF EDAC INC.,AND SHALL NOT BE REPRODUCED,OR COPIED OR LISED AS THE BASIS FOR THE | DRAWING  | NUMBER      |         | ISSUE     |
| YOUR CONNECTION TO QUALITY & SERVICE | TO QUALITY & SERVICE WITHOUT WRITTEN PERMISSION.                                                  | 3        | 33 Assembly |         | 1         |