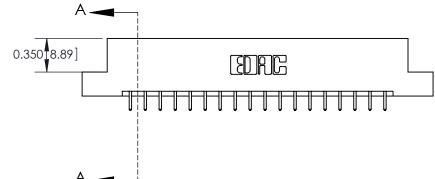

333 Assembly

THIS IS A C.A.D. GENERATED DRAWING DO NOT MAKE MANUAL REVISIONS TO MASTER.

ISSUE NUMBER

ORIGINAL

1

| 333 Series Card Edge Conn | ACAD REFERENCE NO. 333 ENG MASTER                                                                                                                                                                                                                                       |                  |         |        |
|---------------------------|-------------------------------------------------------------------------------------------------------------------------------------------------------------------------------------------------------------------------------------------------------------------------|------------------|---------|--------|
| Contact Bend Detail       | DRAWN: J.LEE                                                                                                                                                                                                                                                            | DATE: OCT. 14/09 |         |        |
| Confact Bend Defail       | CHECKED:                                                                                                                                                                                                                                                                | DATE:            |         |        |
| EDAC INC                  | EDAC INC TORONTO, ONTARIO CANADA  DUR CONNECTION TO QUALITY & SERVICE  THESE DRAWINGS AND SPECIFICATIONS ARE THE PROPERTY OF EDAC INC., AND SHALL NOT BE REPRODUCED,OR COPIED OR USED AS THE BASIS FOR THE MANUFACTURE OR SALE OF APPARATUS WITHOUT WRITTEN PERMISSION. |                  | SHEET : | 2 OF 4 |
|                           |                                                                                                                                                                                                                                                                         |                  |         | ISSUE  |
|                           |                                                                                                                                                                                                                                                                         |                  |         | 1      |