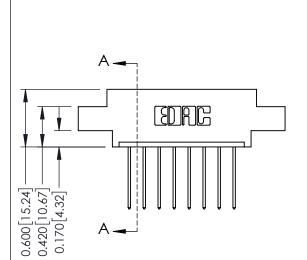

## **Contact Detail**

542-Wire Wrap .025 Sq.(0.64 Sq.) - Tail LG=.645(16.38) .156 [3.96] Contact Spacing x .200 [5.08] Row Spacing

THIS IS A C.A.D. GENERATED DRAWING DO NOT MAKE MANUAL REVISIONS TO MASTER.