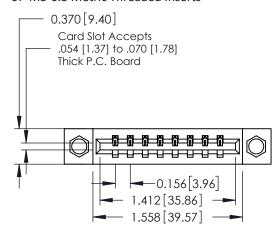

## **See Accompanying Pages for:**

- **Contact Bend Details**
- **Mounting Options**

337 / 387 Series Card Edge Connector Part Number: 337-008-542-607

**EDAC INC** TORONTO, ONTARIO CANADA

THESE DRAWINGS AND SPECIFICATIONS ARE THE PROPERTY OF EDAC INC., AND SHALL NOT BE REPRODUCED, OR COPIED OR USED AS THE BASIS FOR THE MANUFACTURE OR SALE OF APPARATUS WITHOUT WRITTEN PERMISSION.

| ACAD REFERENCE NO. | 337 ENG MASTER   |  |  |
|--------------------|------------------|--|--|
| DRAWN: J.LEE       | DATE: OCT. 06/09 |  |  |
| CHECKED:           | DATE:            |  |  |
| SCALE: NTS         | SHEET 1 OF 3     |  |  |
| DRAWING NUMBER     | ISSUE            |  |  |
| 337 Assembly       | 1                |  |  |