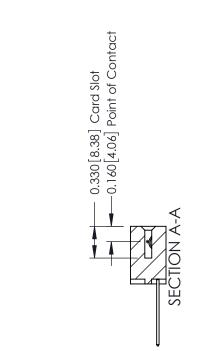

ISSUE NUMBER

ORIGINAL

1

| 337 / 387 Series Card Edge (         | ACAD REFERENCE NO.                                                                                                                                                                              | 337 ENG MASTER   |       |               |
|--------------------------------------|-------------------------------------------------------------------------------------------------------------------------------------------------------------------------------------------------|------------------|-------|---------------|
| Contact Bend Detail                  | DRAWN: J.LEE                                                                                                                                                                                    | DATE: OCT. 06/09 |       |               |
| Confact bend Defail                  |                                                                                                                                                                                                 | CHECKED:         | DATE: |               |
| EDAC INC                             | THESE DRAWINGS AND SPECIFICATIONS ARE THE PROPERTY OF EDAC INC.,AND SHALL NOT BE REPRODUCED,OR COPIED OR USED AS THE BASIS FOR THE MANUFACTURE OR SALE OF APPARATUS WITHOUT WRITTEN PERMISSION. | SCALE: NTS       | SHEET | 2 <b>OF</b> 3 |
| TORONTO, ONTARIO CANADA              |                                                                                                                                                                                                 | DRAWING NUMBER   |       | ISSUE         |
| YOUR CONNECTION TO QUALITY & SERVICE |                                                                                                                                                                                                 | 337 Assembly     |       | 1             |