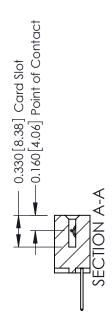

## **Mounting Option** 02-.128 (3.25) Dia. Mounting Holes - 0.370[9.40] Card Slot Accepts .054 [1.37] to .070 [1.78] Thick P.C. Board

**-**−0.156[3.96] 1.568 [39.83] 1.714 [43.54]

**Contact Detail** 

523-P.C. Tail .025 Sq.(0.64 Sq.) - Tail LG=.390(9.91) .156 [3.96] Contact Spacing x .200 [5.08] Row Spacing