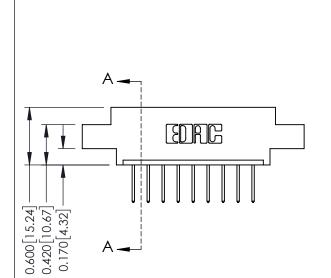

## **Mounting Option** 02-.128 (3.25) Dia. Mounting Holes - 0.370[9.40] Card Slot Accepts .054 [1.37] to .070 [1.78] Thick P.C. Board

**-**−0.156[3.96] 1.568 [39.83] 1.714 [43.54]

**Contact Detail** 

523-P.C. Tail .025 Sq.(0.64 Sq.) - Tail LG=.390(9.91) .156 [3.96] Contact Spacing x .200 [5.08] Row Spacing

THIS IS A C.A.D. GENERATED DRAWING DO NOT MAKE MANUAL REVISIONS TO MASTER.

ISSUE NUMBER

ORIGINAL

1

**See Accompanying Pages for:** 

- **Contact Bend Details**
- **Mounting Options**

| 337 / 387 Series Card Edge Connector |
|--------------------------------------|
| Part Number: 337-009-523-602         |