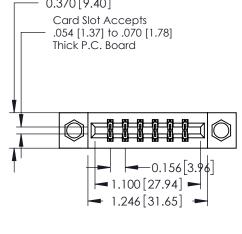

## **See Accompanying Pages for:**

- **Contact Bend Details**
- **Mounting Options**

| 337 / 387 Series Card Edge Connector |
|--------------------------------------|
| Part Number: 337-012-523-808         |

## **Mounting Option**

08-#4-40 Unified Threaded Inserts