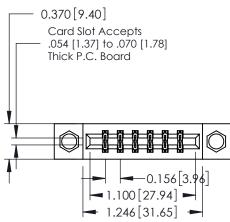

## **See Accompanying Pages for:**

- **Contact Bend Details**
- **Mounting Options**

| 337 / 387 Series Card Edge Connector |
|--------------------------------------|
| Part Number: 337-012-523-808         |

## **Mounting Option**

08-#4-40 Unified Threaded Inserts