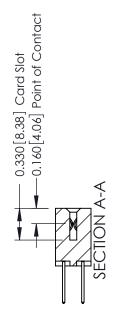

## **Contact Detail**

523-P.C. Tail .025 Sq.(0.64 Sq.) - Tail LG=.390(9.91) .156 [3.96] Contact Spacing x .200 [5.08] Row Spacing

THIS IS A C.A.D. GENERATED DRAWING DO NOT MAKE MANUAL REVISIONS TO MASTER.