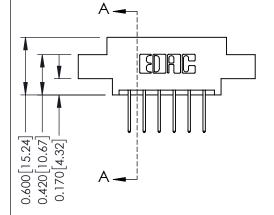

## **Contact Detail**

523-P.C. Tail .025 Sq.(0.64 Sq.) - Tail LG=.390(9.91) .156 [3.96] Contact Spacing x .200 [5.08] Row Spacing

THIS IS A C.A.D. GENERATED DRAWING DO NOT MAKE MANUAL REVISIONS TO MASTER.