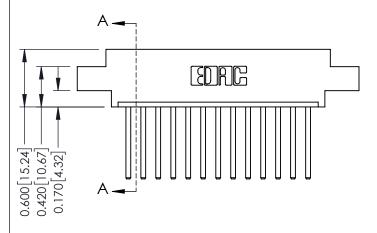

- **Contact Bend Details**
- **Mounting Options**

**Contact Detail** 

THIS IS A C.A.D. GENERATED DRAWING 544-Wire Wrap .050x.025(1.27x0.64) - Tail LG=.750(19.05)po NOT MAKE MANUAL REVISIONS TO MASTER. .156 [3.96] Contact Spacing x .200 [5.08] Row Spacing