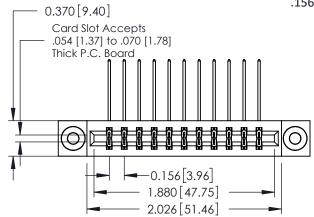

**Mounting Option** 

03-.116 (2.95) I.D. Floating Eyelets

**Contact Detail** 

559-90 Degree Bend (Code 541 Contacts) .156 [3.96] Contact Spacing x .200 [5.08] Row Spacing THIS IS A C.A.D. GENERATED DRAWING DO NOT MAKE MANUAL REVISIONS TO MASTER.