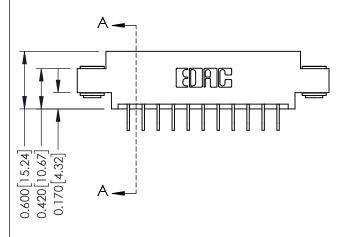

0.330 [8.38] Card Slot 0.160 [4.06] Point of Contact

ISSUE NUMBER

ORIGINAL

1

| 337 / 387 Series Card Edge Connector<br>Contact Bend Detail |                                                                   | ACAD REFERENCE NO. | 337 ENG MASTER   |               |
|-------------------------------------------------------------|-------------------------------------------------------------------|--------------------|------------------|---------------|
|                                                             |                                                                   | DRAWN: J.LEE       | DATE: OCT. 06/09 |               |
|                                                             |                                                                   | CHECKED:           | DATE:            |               |
| EDAC INC                                                    | THESE DRAWINGS AND SPECIFICATIONS ARE THE PROPERTY OF EDAC INCAND | SCALE: NTS         | SHEET            | 2 <b>OF</b> 3 |
| TORONTO, ONTARIO CANADA                                     | SHALL NOT BE REPRODUCED, OR COPIED OR USED AS THE BASIS FOR THE   | DRAWING NUMBER     |                  | ISSUE         |
| YOUR CONNECTION TO QUALITY & SERVICE                        | MANUFACTURE OR SALE OF APPARATUS WITHOUT WRITTEN PERMISSION.      | 337 Assembly       |                  | 1             |