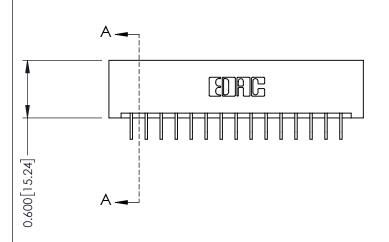

**Mounting Option Contact Detail** 01-No Mounting Lugs 559-90 Degree Bend (Code 541 Contacts) .156 [3.96] Contact Spacing x .200 [5.08] Row Spacing - 0.370[9.40] Card Slot Accepts .054 [1.37] to .070 [1.78] Thick P.C. Board -0.156[3.96] 2.504 [63.60] 2.650 [67.31]