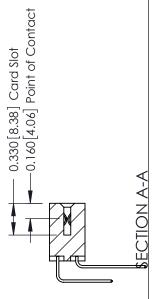

**Mounting Option Contact Detail** 01-No Mounting Lugs 559-90 Degree Bend (Code 541 Contacts) .156 [3.96] Contact Spacing x .200 [5.08] Row Spacing - 0.370[9.40] Card Slot Accepts .054 [1.37] to .070 [1.78] Thick P.C. Board -0.156[3.96] 2.504 [63.60] 2.650 [67.31]