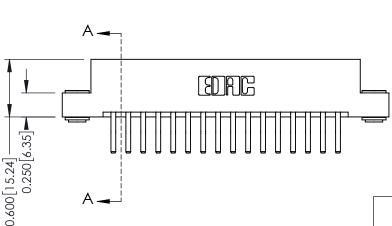

337 Assembly

## **See Accompanying Pages for:**

- **Contact Bend Details**
- **Mounting Options**

ISSUE NUMBER

ORIGINAL

1

| 337 / 387 Series Card Edge                                            | ACAD REFERENCE NO.                                                                                                                                                                              | 337 ENG MASTER |                  |               |
|-----------------------------------------------------------------------|-------------------------------------------------------------------------------------------------------------------------------------------------------------------------------------------------|----------------|------------------|---------------|
| Contact Bend Detail                                                   |                                                                                                                                                                                                 | DRAWN: J.LEE   | DATE: OCT. 06/09 |               |
|                                                                       |                                                                                                                                                                                                 | CHECKED:       | DATE:            |               |
| EDAC INC TORONTO, ONTARIO CANADA YOUR CONNECTION TO QUALITY & SERVICE | THESE DRAWINGS AND SPECIFICATIONS ARE THE PROPERTY OF EDAC INC.,AND SHALL NOT BE REPRODUCED,OR COPIED OR USED AS THE BASIS FOR THE MANUFACTURE OR SALE OF APPARATUS WITHOUT WRITTEN PERMISSION. | SCALE: NTS     | SHEET            | 2 <b>OF</b> 3 |
|                                                                       |                                                                                                                                                                                                 | DRAWING NUMBER |                  | ISSUE         |
|                                                                       |                                                                                                                                                                                                 | 337 Assembly   |                  | 1             |