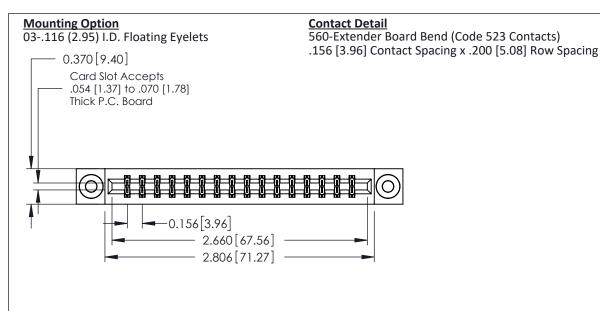

THIS IS A C.A.D. GENERATED DRAWING DO NOT MAKE MANUAL REVISIONS TO MASTER.

ISSUE NUMBER ORIGINAL

0.160 [4.06] Point of Contact Card Slot

0.330 [8.38]

337 / 387 Series Card Edge Connector Part Number: 337-032-560-203

## **See Accompanying Pages for:**

- **Contact Bend Details**
- **Mounting Options**

ISSUE NUMBER

ORIGINAL

1

| 337 / 387 Series Card Edge                                            | ACAD REFERENCE NO.                                                                                                                                                                              | 337 ENG MASTER |                  |               |
|-----------------------------------------------------------------------|-------------------------------------------------------------------------------------------------------------------------------------------------------------------------------------------------|----------------|------------------|---------------|
| Contact Bend Detail                                                   |                                                                                                                                                                                                 | DRAWN: J.LEE   | DATE: OCT. 06/09 |               |
|                                                                       |                                                                                                                                                                                                 | CHECKED:       | DATE:            |               |
| EDAC INC TORONTO, ONTARIO CANADA YOUR CONNECTION TO QUALITY & SERVICE | THESE DRAWINGS AND SPECIFICATIONS ARE THE PROPERTY OF EDAC INC.,AND SHALL NOT BE REPRODUCED,OR COPIED OR USED AS THE BASIS FOR THE MANUFACTURE OR SALE OF APPARATUS WITHOUT WRITTEN PERMISSION. | SCALE: NTS     | SHEET            | 2 <b>OF</b> 3 |
|                                                                       |                                                                                                                                                                                                 | DRAWING NUMBER |                  | ISSUE         |
|                                                                       |                                                                                                                                                                                                 | 337 Assembly   |                  | 1             |