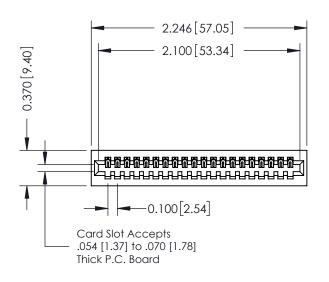

## 0.410[10.41] SECTION A-A

**See Accompanying Pages for:** 

- **Contact Bend Details**
- **Mounting Options**

| 342 / 392 Card Edge Connector |
|-------------------------------|
| Part Number: 342-020-521-101  |