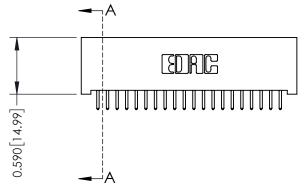

## 0.410[10.41] SECTION A-A

**See Accompanying Pages for:** 

- **Contact Bend Details**
- **Mounting Options**

| 342 / 392 Card Edge Connector |
|-------------------------------|
| Part Number: 342-020-521-101  |