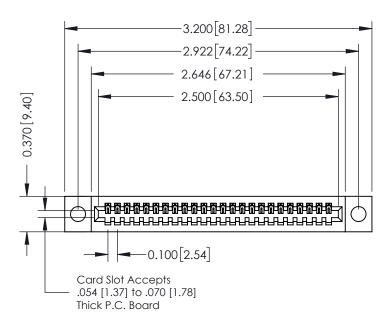

342 ENG MASTER DATE: OCT. 06/09 J.LEE SHEET 1 OF 3 NTS

342 Assembly

THIS IS A C.A.D. GENERATED DRAWING DO NOT MAKE MANUAL REVISIONS TO MASTER. ISSUE NUMBER

ORIGINAL

1

| 342 / 392 Series Card Edge Connector<br>Contact Bend Detail |                                                                                                                                   | ACAD REFERENCE NO. 342 ENG MASTER |             |          |          |
|-------------------------------------------------------------|-----------------------------------------------------------------------------------------------------------------------------------|-----------------------------------|-------------|----------|----------|
|                                                             |                                                                                                                                   | DRAWN:                            | J.LEE       | DATE: OC | T. 06/09 |
|                                                             |                                                                                                                                   | CHECKED                           | ):          | DATE:    |          |
| EDAC INC                                                    | ARE THE PROPERTY OF EDAC INC.,AND SHALL NOT BE REPRODUCED,OR COPIED OR USED AS THE BASIS FOR THE MANUFACTURE OR SALE OF APPARATUS | SCALE:                            | NTS         | SHEET :  | 2 OF 3   |
| TORONTO, ONTARIO                                            |                                                                                                                                   | DRAWING                           | NUMBER      |          | ISSUE    |
| YOUR CONNECTION TO QUALITY & SERVICE                        |                                                                                                                                   | 3                                 | 42 Assembly |          | 1        |