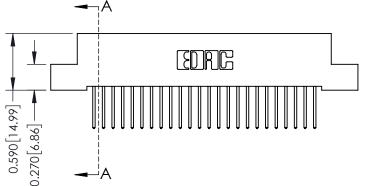

342 ENG MASTER DATE: OCT. 06/09 J.LEE SHEET 1 OF 3 NTS

342 Assembly

THIS IS A C.A.D. GENERATED DRAWING DO NOT MAKE MANUAL REVISIONS TO MASTER. ISSUE NUMBER

ORIGINAL

1

| 342 / 392 Series Card Edge Connector<br>Contact Bend Detail |                                                                                                                                   | ACAD REFERENCE NO. 342 ENG MASTER |             |          |          |
|-------------------------------------------------------------|-----------------------------------------------------------------------------------------------------------------------------------|-----------------------------------|-------------|----------|----------|
|                                                             |                                                                                                                                   | DRAWN:                            | J.LEE       | DATE: OC | T. 06/09 |
|                                                             |                                                                                                                                   | CHECKED                           | ):          | DATE:    |          |
| EDAC INC                                                    | ARE THE PROPERTY OF EDAC INC.,AND SHALL NOT BE REPRODUCED,OR COPIED OR USED AS THE BASIS FOR THE MANUFACTURE OR SALE OF APPARATUS | SCALE:                            | NTS         | SHEET :  | 2 OF 3   |
| TORONTO, ONTARIO                                            |                                                                                                                                   | DRAWING                           | NUMBER      |          | ISSUE    |
| YOUR CONNECTION TO QUALITY & SERVICE                        |                                                                                                                                   | 3                                 | 42 Assembly |          | 1        |