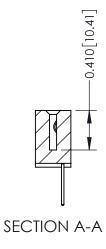

**Mounting Option** 

04-.156 (3.96) Dia. Mounting Holes

**Contact Detail** 

523-P.C. Tail .025 Sq.(0.64 Sq.) - Tail LG=.400(10.16) .100 [2.54] Contact Spacing x .200 [5.08] Row Spacing