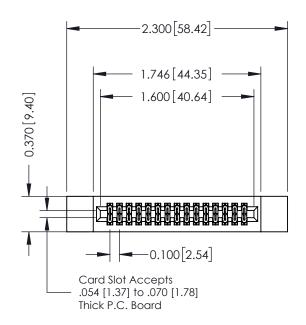

## **See Accompanying Pages for:**

- Contact Bend Details
- Mounting Options

| 342 / 392 Card Edge Connector<br>Part Number: 342-030-556-212 |                                                                                                                                                                                                | ACAD REFERENCE NO. 342 ENG MASTER |             |         |           |  |
|---------------------------------------------------------------|------------------------------------------------------------------------------------------------------------------------------------------------------------------------------------------------|-----------------------------------|-------------|---------|-----------|--|
|                                                               |                                                                                                                                                                                                | DRAWN:                            | J.LEE       | DATE: O | CT. 06/09 |  |
|                                                               |                                                                                                                                                                                                | CHECKED                           | ):          | DATE:   |           |  |
| TORONTO, ONTARIO                                              | THESE DRAWINGS AND SPECIFICATIONS ARE THE PROPERTY OF EDAC INCAND SHALL NOT BE REPRODUCED, OR COPIED OR USED AS THE BASIS FOR THE MANUFACTURE OR SALE OF APPARATUS WITHOUT WRITTEN PERMISSION. | SCALE:                            | NTS         | SHEET   | 1 OF 3    |  |
|                                                               |                                                                                                                                                                                                | DRAWING                           | NUMBER      |         | ISSUE     |  |
|                                                               |                                                                                                                                                                                                | 3.                                | 42 Assembly |         | 1         |  |