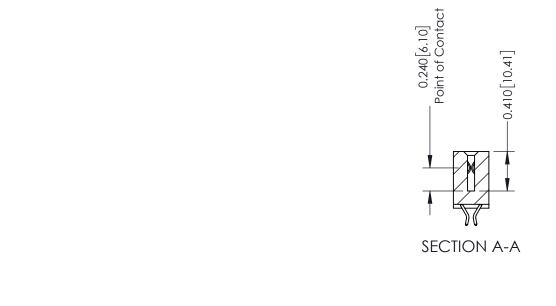

## **Contact Detail**

556-Extender Board Bend (Code 520 Contacts) .100 [2.54] Contact Spacing x .200 [5.08] Row Spacing THIS IS A C.A.D. GENERATED DRAWING

ISSUE NUMBER

ORIGINAL

THIS IS A C.A.D. GENERATED DRAWING DO NOT MAKE MANUAL REVISIONS TO MASTER. ISSUE NUMBER

ORIGINAL

1

| 342 / 392 Series Card Edge Connector<br>Contact Bend Detail |                                                                                                                                                                                                 | ACAD REFERENCE NO. 342 ENG MASTER |             |                  |        |  |
|-------------------------------------------------------------|-------------------------------------------------------------------------------------------------------------------------------------------------------------------------------------------------|-----------------------------------|-------------|------------------|--------|--|
|                                                             |                                                                                                                                                                                                 | DRAWN:                            | J.LEE       | DATE: OCT. 06/09 |        |  |
|                                                             |                                                                                                                                                                                                 | CHECKED:                          |             | DATE:            |        |  |
| TORONTO, ONTARIO                                            | THESE DRAWINGS AND SPECIFICATIONS ARE THE PROPERTY OF EDAC INC.,AND SHALL NOT BE REPRODUCED,OR COPIED OR USED AS THE BASIS FOR THE MANUFACTURE OR SALE OF APPARATUS WITHOUT WRITTEN PERMISSION. | SCALE:                            | NTS         | SHEET :          | 2 OF 3 |  |
|                                                             |                                                                                                                                                                                                 | DRAWING                           | NUMBER      |                  | ISSUE  |  |
| YOUR CONNECTION TO QUALITY & SERVICE                        |                                                                                                                                                                                                 | 3                                 | 42 Assembly |                  | 1      |  |