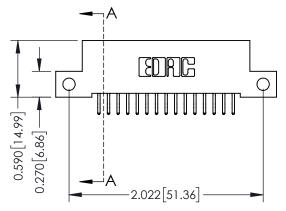

## **Mounting Option**

12-.128 (3.25) Dia. Side Mounting Holes

## **See Accompanying Pages for:**

- Contact Bend Details
- Mounting Options

| 342 / 392 Card Edge Connector<br>Part Number: 342-030-556-212 |                                                                                                                                                                                                | ACAD REFERENCE NO. 342 ENG MASTER |             |         |           |  |
|---------------------------------------------------------------|------------------------------------------------------------------------------------------------------------------------------------------------------------------------------------------------|-----------------------------------|-------------|---------|-----------|--|
|                                                               |                                                                                                                                                                                                | DRAWN:                            | J.LEE       | DATE: O | CT. 06/09 |  |
|                                                               |                                                                                                                                                                                                | CHECKED                           | ):          | DATE:   |           |  |
| TORONTO, ONTARIO                                              | THESE DRAWINGS AND SPECIFICATIONS ARE THE PROPERTY OF EDAC INCAND SHALL NOT BE REPRODUCED, OR COPIED OR USED AS THE BASIS FOR THE MANUFACTURE OR SALE OF APPARATUS WITHOUT WRITTEN PERMISSION. | SCALE:                            | NTS         | SHEET   | 1 OF 3    |  |
|                                                               |                                                                                                                                                                                                | DRAWING                           | NUMBER      |         | ISSUE     |  |
|                                                               |                                                                                                                                                                                                | 3.                                | 42 Assembly |         | 1         |  |