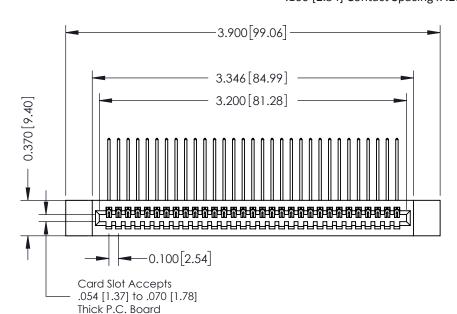

- **Contact Bend Details**
- **Mounting Options**

342 / 392 Card Edge Connector Part Number: 342-031-559-112

YOUR CONNECTION TO QUALITY & SERVICE

| ACAD REFERENCE NO. 342 ENG MASTER |                  |  |  |  |
|-----------------------------------|------------------|--|--|--|
| DRAWN: J.LEE                      | DATE: OCT. 06/09 |  |  |  |
| CHECKED:                          | DATE:            |  |  |  |
| SCALE: NTS                        | SHEET 1 OF 3     |  |  |  |
| DRAWING NUMBER                    | ISSUE            |  |  |  |
| 342 Assembly                      | 1                |  |  |  |