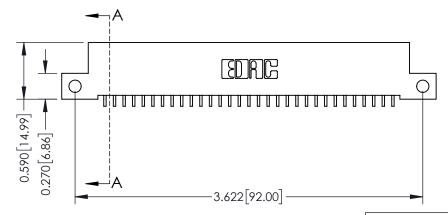

- **Contact Bend Details**
- **Mounting Options**

342 / 392 Card Edge Connector Part Number: 342-031-559-112

YOUR CONNECTION TO QUALITY & SERVICE

| ACAD REFERENCE NO. 342 ENG MASTER |                  |  |  |  |
|-----------------------------------|------------------|--|--|--|
| DRAWN: J.LEE                      | DATE: OCT. 06/09 |  |  |  |
| CHECKED:                          | DATE:            |  |  |  |
| SCALE: NTS                        | SHEET 1 OF 3     |  |  |  |
| DRAWING NUMBER                    | ISSUE            |  |  |  |
| 342 Assembly                      | 1                |  |  |  |