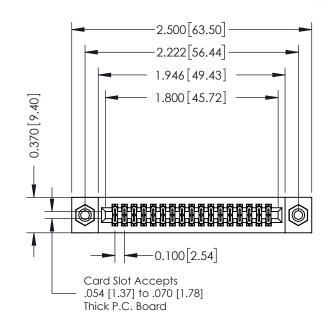

## 342 / 392 Card Edge Connector Part Number: 342-034-560-208

YOUR CONNECTION TO QUALITY & SERVICE

|   | ACAD REFERENCE NO | 342 ENG MASTER          |
|---|-------------------|-------------------------|
|   | DRAWN: J.LEE      | DATE: <b>OCT. 06/09</b> |
|   | CHECKED:          |                         |
|   | SCALE: NTS        | SHEET 1 OF 3            |
| ) | DRAWING NUMBER    | ISSUE                   |

342 Assembly

**SECTION A-A** 