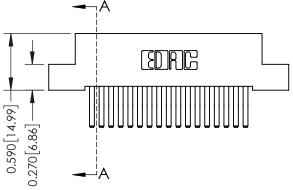

## **Mounting Option**

08-#4-40 Unified Threaded Inserts

## **Contact Detail**

560-Extender Board Bend (Code 523 Contacts) .100 [2.54] Contact Spacing x .200 [5.08] Row Spacing



0.410[10.41]





## 342 / 392 Card Edge Connector Part Number: 342-034-560-208

YOUR CONNECTION TO QUALITY & SERVICE

|   | ACAD REFERENCE NO | 342 ENG MASTER          |
|---|-------------------|-------------------------|
|   | DRAWN: J.LEE      | DATE: <b>OCT. 06/09</b> |
|   | CHECKED:          |                         |
|   | SCALE: NTS        | SHEET 1 OF 3            |
| ) | DRAWING NUMBER    | ISSUE                   |

342 Assembly

**SECTION A-A** 

## **See Accompanying Pages for:**

- **Contact Bend Details**
- **Mounting Options**

THIS IS A C.A.D. GENERATED DRAWING DO NOT MAKE MANUAL REVISIONS TO MASTER. ISSUE NUMBER

ORIGINAL

1



| 342 / 392 Series Card Edge Connector |