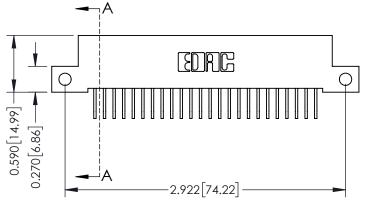

## **Mounting Option**

12-.128 (3.25) Dia. Side Mounting Holes

## **Contact Detail**

558-90 Degree Bend (Code 541 Contacts) .100 [2.54] Contact Spacing x .200 [5.08] Row Spacing





## Point of Confact 0.240[6.10] 0.410[10.41] **SECTION A-A**

## **See Accompanying Pages for:**

- **Contact Bend Details**
- **Mounting Options**

| 342 / 392 Card Edge Connector |
|-------------------------------|
| Part Number: 342-048-558-212  |

YOUR CONNECTION TO QUALITY & SERVICE

342 ENG MASTER DATE: OCT. 06/09 J.LEE NTS SHEET 1 OF 3

342 Assembly

THIS IS A C.A.D. GENERATED DRAWING DO NOT MAKE MANUAL REVISIONS TO MASTER. ISSUE NUMBER

ORIGINAL

1



| 342 / 392 Series Card Edge Connector<br>Contact Bend Detail |                                                                                                                                     | ACAD REFERENCE NO. 342 ENG MASTER |             |          |          |
|-------------------------------------------------------------|-