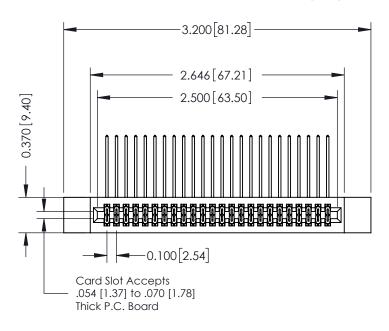

## **See Accompanying Pages for:**

- **Contact Bend Details**
- **Mounting Options**

| 342 / 392 Card Edge Connector |
|-------------------------------|
| Part Number: 342-048-558-212  |

YOUR CONNECTION TO QUALITY & SERVICE