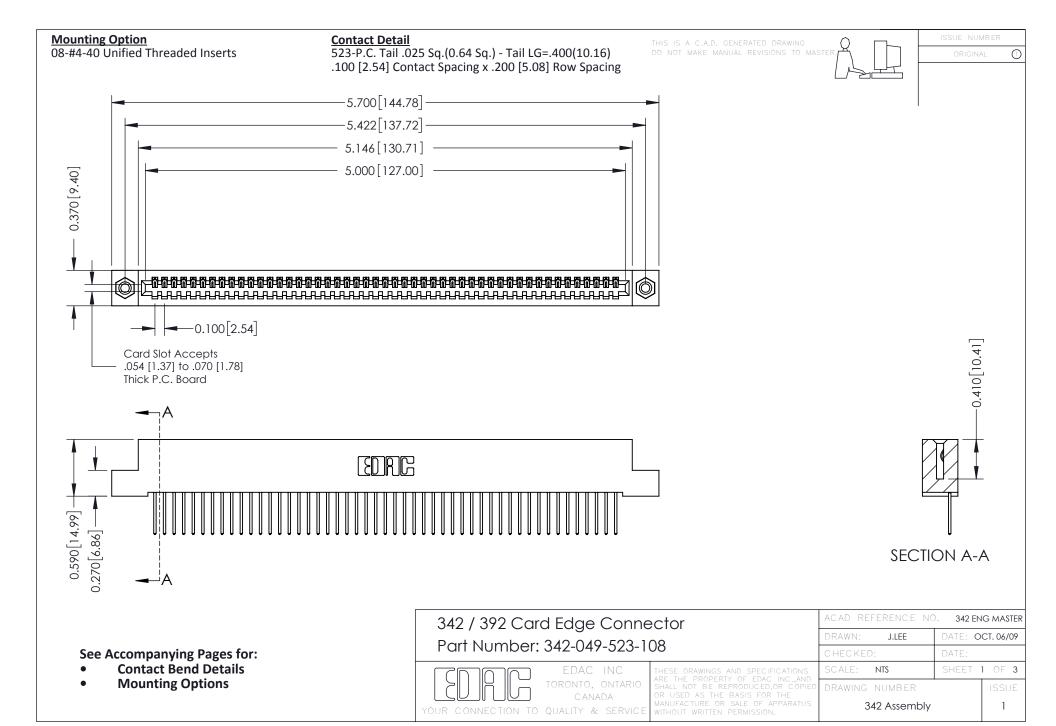

THIS IS A C.A.D. GENERATED DRAWING DO NOT MAKE MANUAL REVISIONS TO MASTER. ISSUE NUMBER

ORIGINAL

1



| 342 / 392 Series Card Edge Connector<br>Contact Bend Detail |                                                                                                                                                                                                  | ACAD REFERENCE NO. 342 ENG MASTER |             |                  |        |
|-------------------------------------------------------------|--------------------------------------------------------------------------------------------------------------------------------------------------------------------------------------------------|-----------------------------------|-------------|------------------|--------|
|