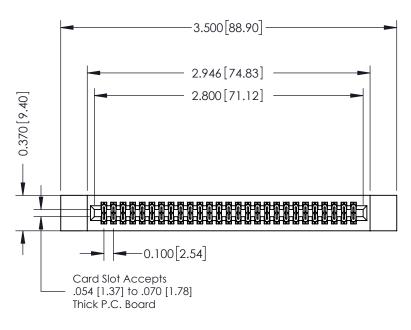

## **See Accompanying Pages for:**

- **Contact Bend Details**
- **Mounting Options**

342 / 392 Card Edge Connector Part Number: 342-054-520-212

YOUR CONNECTION TO QUALITY & SERVICE

342 ENG MASTER J.LEE DATE: OCT. 06/09 SHEET 1 OF 3