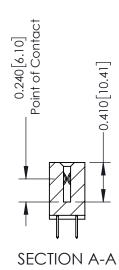

**Mounting Option** 

12-.128 (3.25) Dia. Side Mounting Holes

**Contact Detail** 

520-P.C. Tail .030x.018(0.76x0.46) - Tail LG=.185(4.70) .100 [2.54] Contact Spacing x .200 [5.08] Row Spacing