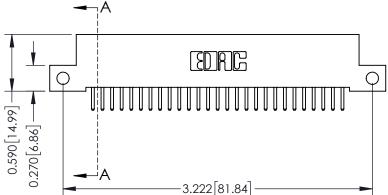

## **See Accompanying Pages for:**

- **Contact Bend Details**
- **Mounting Options**

342 / 392 Card Edge Connector Part Number: 342-054-520-212

YOUR CONNECTION TO QUALITY & SERVICE

342 ENG MASTER J.LEE DATE: OCT. 06/09 SHEET 1 OF 3