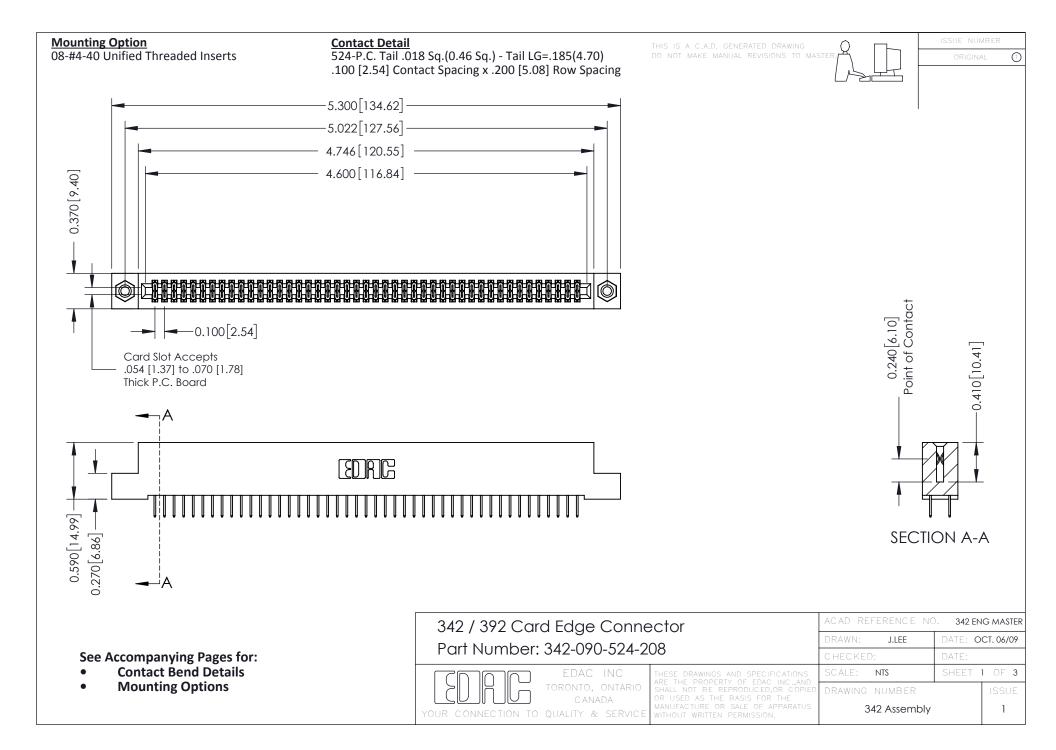

THIS IS A C.A.D. GENERATED DRAWING DO NOT MAKE MANUAL REVISIONS TO MASTER. ISSUE NUMBER

ORIGINAL

1



| 342 / 392 Series Card Edge Connector<br>Contact Bend Detail |                                                                                                                                                                                                  | ACAD REFERENCE NO. 342 ENG MASTER |             |                  |        |
|-------------------------------------------------------------|--------------------------------------------------------------------------------------------------------------------------------------------------------------------------------------------------|-----------------------------------|-------------|------------------|--------|
|