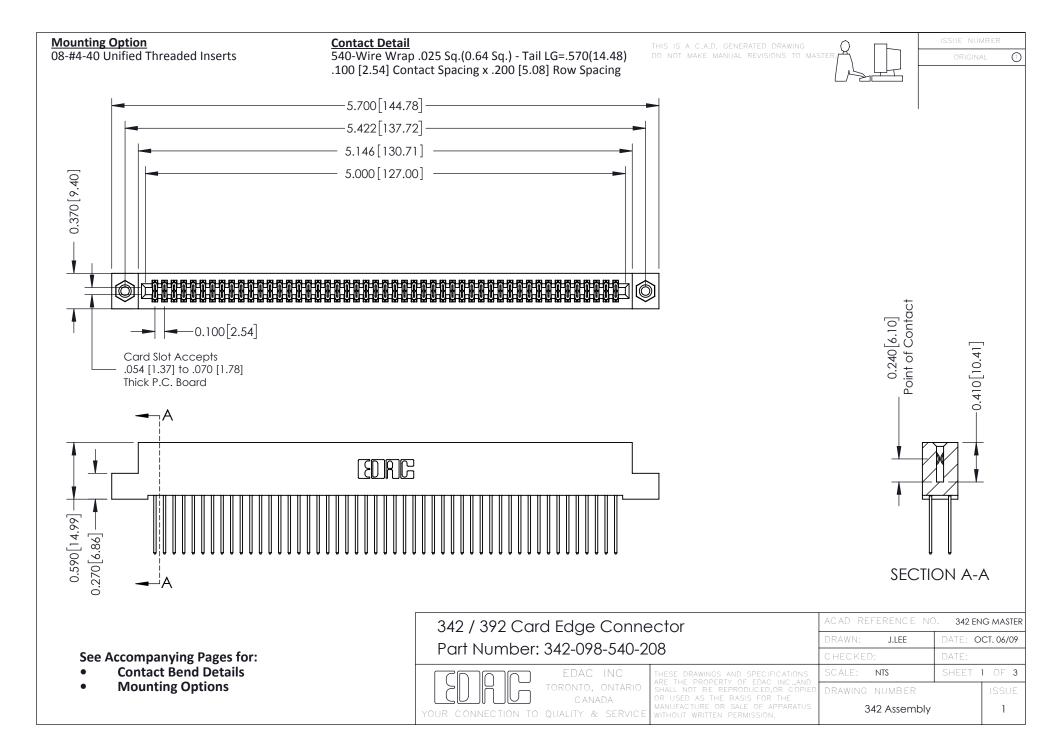

THIS IS A C.A.D. GENERATED DRAWING DO NOT MAKE MANUAL REVISIONS TO MASTER. ISSUE NUMBER

ORIGINAL

1



| 342 / 392 Series Card Edge Connector<br>Contact Bend Detail |                                                                                                                                                                                                  | ACAD REFERENCE NO. 342 ENG MASTER |             |                  |        |
|-------------------------------------------------------------|--------------------------------------------------------------------------------------------------------------------------------------------------------------------------------------------------|-----------------------------------|-------------|------------------|--------|
|