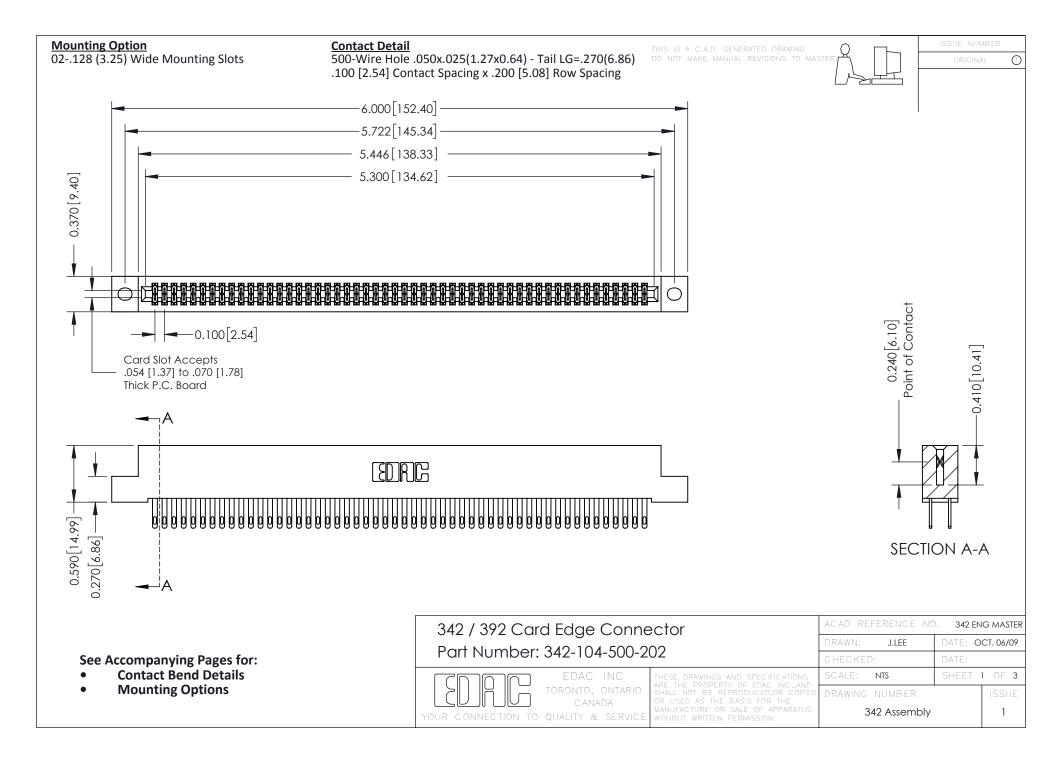

THIS IS A C.A.D. GENERATED DRAWING DO NOT MAKE MANUAL REVISIONS TO MASTER. ISSUE NUMBER

ORIGINAL

1



| 342 / 392 Series Card Edge Connector<br>Contact Bend Detail |                                                                                                                                                                                                  | ACAD REFERENCE NO. 342 ENG MASTER |             |                  |        |
|-------------------------------------------------------------|--------------------------------------------------------------------------------------------------------------------------------------------------------------------------------------------------|-----------------------------------|-------------|------------------|--------|
|