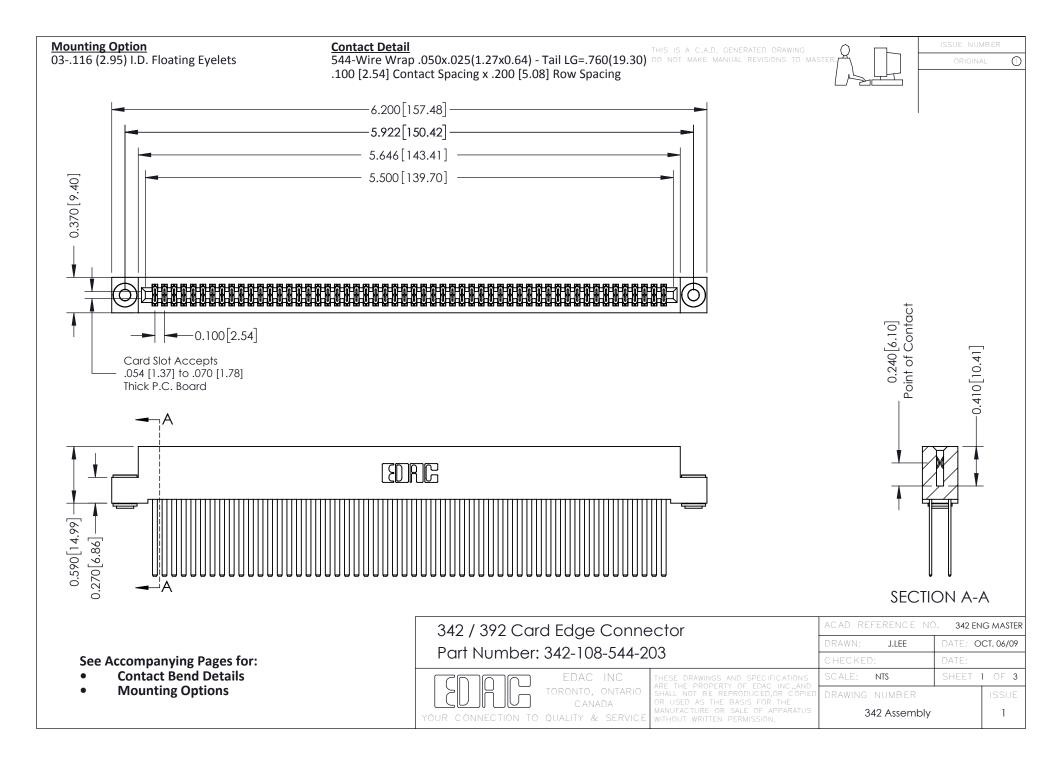

THIS IS A C.A.D. GENERATED DRAWING DO NOT MAKE MANUAL REVISIONS TO MASTER. ISSUE NUMBER

ORIGINAL

1



| 342 / 392 Series Card Edge Connector<br>Contact Bend Detail |                                                                                                                                                                                                  | ACAD REFERENCE NO. 342 ENG MASTER |             |                  |        |
|-------------------------------------------------------------|--------------------------------------------------------------------------------------------------------------------------------------------------------------------------------------------------|-----------------------------------|-------------|------------------|--------|
|