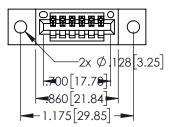

<u>Contact Dimensions:</u>
521-P.C. Tail .025 Sq.(0.64 Sq.) - Tail LG=.150(3.81)
.100 (2.54) Contact Spacing x .200 (5.08) Row Spacing

ACAD REFERENCE NO. 345-ENG-MASTER

- INSULATOR MATERIAL: THERMOPLASTIC PBT BLACK, UL 94V-0
- CONTACT MATERIAL; COPPER TIN ALLOY CONTACT PLATING: GOLD ON THE MATING AREA, TIN PLATING ON THE CONTACT TAILS, NICKEL UNDERPLATE

345/395 SERIES CARD EDGE CONNECTOR

**Contact Code 558** 

Contact Code 559

Contact Code 560

- INSULATOR MATERIAL: THERMOPLASTIC POLYESTER, UL 94V-0 DAP MATERIAL AVAILABLE UPON REQUEST

CONTACT MATERIAL; COPPER ALLOY CONTACT PLATING: GOLD ON THE MATING AREA, TIN PLATING ON THE CONTACT TAILS, NICKEL UNDERPLATE

345/395 SERIES CARD EDGE CONNECTOR CONTACT CODE 555,556,558,559,560 DIMENSIONS

YOUR CONNECTION TO QUALITY & SERVICE

ACAD REFERENCE NO. 345-ENG-MASTER DATE:MAY.16/2017 DRAWN: R.STA.MONICA 1:1 SHEET 2 OF 2