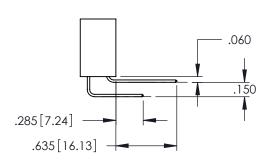

345/395 SERIES CARD EDGE CONNECTOR

**Contact Code 558** 

Contact Code 559

Contact Code 560

- INSULATOR MATERIAL: THERMOPLASTIC POLYESTER, UL 94V-0 DAP MATERIAL AVAILABLE UPON REQUEST

CONTACT MATERIAL; COPPER ALLOY CONTACT PLATING: GOLD ON THE MATING AREA, TIN PLATING ON THE CONTACT TAILS, NICKEL UNDERPLATE

345/395 SERIES CARD EDGE CONNECTOR CONTACT CODE 555,556,558,559,560 DIMENSIONS

YOUR CONNECTION TO QUALITY & SERVICE

ACAD REFERENCE NO. 345-ENG-MASTER DATE:MAY.16/2017 DRAWN: R.STA.MONICA 1:1 SHEET 2 OF 2