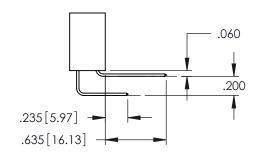

<u>Contact Dimensions:</u>
521-P.C. Tail .025 Sq.(0.64 Sq.) - Tail LG=.150(3.81)
.100 (2.54) Contact Spacing x .200 (5.08) Row Spacing

ACAD REFERENCE NO. 345-ENG-MASTER

- INSULATOR MATERIAL: THERMOPLASTIC PBT BLACK, UL 94V-0
- CONTACT MATERIAL; COPPER TIN ALLOY CONTACT PLATING: GOLD ON THE MATING AREA, TIN PLATING ON THE CONTACT TAILS, NICKEL UNDERPLATE

345/395 SERIES CARD EDGE CONNECTOR CONTACT CODE 555,556,558,559,560 DIMENSIONS

YOUR CONNECTION TO QUALITY & SERVICE

ACAD REFERENCE NO. 345-ENG-MASTER DATE:MAY.16/2017 DRAWN: R.STA.MONICA 1:1 SHEET 2 OF 2