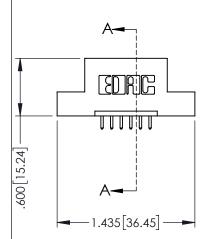

345/395 SERIES CARD EDGE CONNECTOR

**Contact Code 558** 

Contact Code 559

Contact Code 560

- INSULATOR MATERIAL: THERMOPLASTIC POLYESTER, UL 94V-0 DAP MATERIAL AVAILABLE UPON REQUEST

CONTACT MATERIAL; COPPER ALLOY CONTACT PLATING: GOLD ON THE MATING AREA, TIN PLATING ON THE CONTACT TAILS, NICKEL UNDERPLATE

345/395 SERIES CARD EDGE CONNECTOR CONTACT CODE 555,556,558,559,560 DIMENSIONS

YOUR CONNECTION TO QUALITY & SERVICE

ACAD REFERENCE NO. 345-ENG-MASTER DATE:MAY.16/2017 DRAWN: R.STA.MONICA 1:1 SHEET 2 OF 2