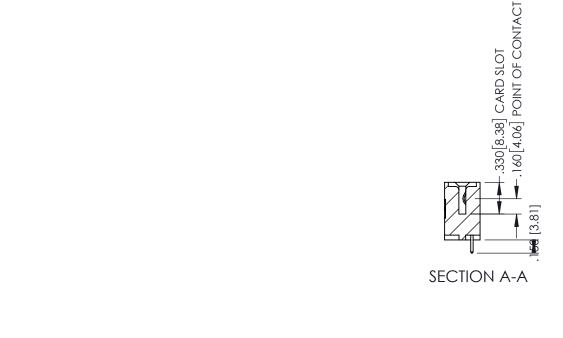

<u>Contact Dimensions:</u>
521-P.C. Tail .025 Sq.(0.64 Sq.) - Tail LG=.150(3.81)
.100 (2.54) Contact Spacing x .200 (5.08) Row Spacing

ACAD REFERENCE NO. 345-ENG-MASTER

- INSULATOR MATERIAL: THERMOPLASTIC PBT BLACK, UL 94V-0
- CONTACT MATERIAL; COPPER TIN ALLOY CONTACT PLATING: GOLD ON THE MATING AREA, TIN PLATING ON THE CONTACT TAILS, NICKEL UNDERPLATE

345/395 SERIES CARD EDGE CONNECTOR CONTACT CODE 555,556,558,559,560 DIMENSIONS

YOUR CONNECTION TO QUALITY & SERVICE

ACAD REFERENCE NO. 345-ENG-MASTER DATE:MAY.16/2017 DRAWN: R.STA.MONICA 1:1 SHEET 2 OF 2