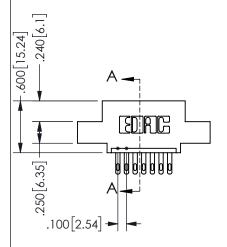

.160 4.06 .330[8.38] POINT OF CARD SLOT CONTACT .370 9.4

## SECTION A-A

345/395 SERIES CARD EDGE CONNECTOR PART NUMBER: 345-007-500-402

**EDAC INC** TORONTO, ONTARIO CANADA

THESE DRAWINGS AND SPECIFICATIONS ARE THE PROPERTY OF EDAC INC.,AND SHALL NOT BE REPRODUCED, OR COPIED OR USED AS THE BASIS FOR THE MANUFACTURE OR SALE OF APPARATUS WITHOUT WRITTEN PERMISSION.