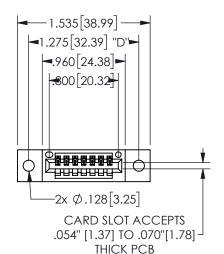

## SECTION A-A

345/395 SERIES CARD EDGE CONNECTOR PART NUMBER: 345-007-500-402

**EDAC INC** TORONTO, ONTARIO CANADA

THESE DRAWINGS AND SPECIFICATIONS ARE THE PROPERTY OF EDAC INC.,AND SHALL NOT BE REPRODUCED, OR COPIED OR USED AS THE BASIS FOR THE MANUFACTURE OR SALE OF APPARATUS WITHOUT WRITTEN PERMISSION.

| ACAD REFERENCE NO.  | 345-ENG-MASTER   |
|---------------------|------------------|
| DRAWN: R.STA.MONICA | DATE:MAY.16/2017 |
| CHECKED:            | DATE:            |
| SCALE: NTS          | SHEET 1 OF 2     |
| DRAWING NUMBER      | ISSUE            |
| 345-ENG-MASTER      | 1                |
|                     |                  |