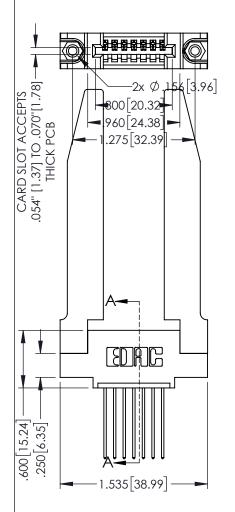

Contact Dimensions: 541-Wire Wrap .025 Sq.(0.64 Sq.) - Tail LG=.750(19.05) .100 (2.54) Contact Spacing x .200 (5.08) Row Spacing

THIS IS A C.A.D. GENERATED DRAWING

ISSUE NUMBER

ORIGINAL

.160 [4.06] POINT OF CONTACT

.150 [3.81]

-.330[8.38] CARD SLOT

1

INSULATOR MATERIAL: THERMOPLASTIC PBT BLACK, UL 94V-0
CONTACT MATERIAL: CORRED TIN ALLOY

 CONTACT MATERIAL; COPPER TIN ALLOY
CONTACT PLATING: GOLD ON THE MATING AREA, TIN PLATING ON THE CONTACT TAILS, NICKEL UNDERPLATE

| 345/395 SERIES CARD EDGE CONNECTOR |
|------------------------------------|
| PART NUMBER: 345-007-541-478       |

TORONTO, ONTARIO CANADA

YOUR CONNECTION TO QUALITY & SERVICE

| THESE DRAWINGS AND SPECIFICATIONS<br>ARE THE PROPERTY OF EDAC INC.,AND<br>SHALL NOT BE REPRODUCED,OR COPIED |
|-------------------------------------------------------------------------------------------------------------|
| OR USED AS THE BASIS FOR THE MANUFACTURE OR SALE OF APPARATUS WITHOUT WRITTEN PERMISSION.                   |
| WITHOUT WRITTEN PERMISSION.                                                                                 |

| ACAD REFERENCE NO. 345-ENG-MASTER    |         |      |  |  |
|--------------------------------------|---------|------|--|--|
| DRAWN: R.STA.MONICA DATE:MAY.16/2017 |         |      |  |  |
| CHECKED:                             | DATE:   |      |  |  |
| SCALE: 1:1                           | SHEET 1 | OF 2 |  |  |
| DRAWING NUMBER                       | ISSUE   |      |  |  |
| 345-ENG-MASTER                       | 1       |      |  |  |