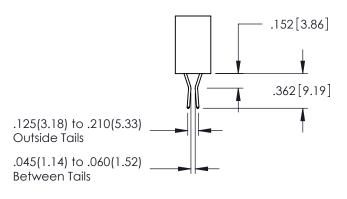

SECTION A-A

**Contact Code 558** 

Contact Code 559

Contact Code 560

INSULATOR MATERIAL: THERMOPLASTIC POLYESTER, UL 94V-0

DAP MATERIAL AVAILABLE UPON REQUEST

CONTACT MATERIAL; COPPER ALLOY CONTACT PLATING: GOLD ON THE MATING AREA, TIN PLATING ON THE CONTACT TAILS, NICKEL UNDERPLATE

345/395 SERIES CARD EDGE CONNECTOR CONTACT CODE 555,556,558,559,560 DIMENSIONS

YOUR CONNECTION TO QUALITY & SERVICE

ACAD REFERENCE NO. 345-ENG-MASTER DATE:MAY.16/2017 DRAWN: R.STA.MONICA 1:1 SHEET 2 OF 2