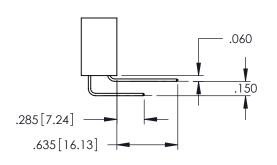

SECTION A-A

**Contact Code 558** 

Contact Code 559

Contact Code 560

INSULATOR MATERIAL: THERMOPLASTIC POLYESTER, UL 94V-0

DAP MATERIAL AVAILABLE UPON REQUEST

CONTACT MATERIAL; COPPER ALLOY CONTACT PLATING: GOLD ON THE MATING AREA, TIN PLATING ON THE CONTACT TAILS, NICKEL UNDERPLATE

345/395 SERIES CARD EDGE CONNECTOR CONTACT CODE 555,556,558,559,560 DIMENSIONS

YOUR CONNECTION TO QUALITY & SERVICE

ACAD REFERENCE NO. 345-ENG-MASTER DATE:MAY.16/2017 DRAWN: R.STA.MONICA 1:1 SHEET 2 OF 2