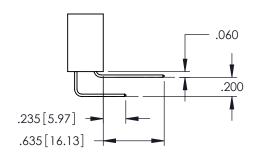

SECTION A-A

**Contact Code 558** 

Contact Code 559

Contact Code 560

INSULATOR MATERIAL: THERMOPLASTIC POLYESTER, UL 94V-0

DAP MATERIAL AVAILABLE UPON REQUEST

CONTACT MATERIAL; COPPER ALLOY CONTACT PLATING: GOLD ON THE MATING AREA, TIN PLATING ON THE CONTACT TAILS, NICKEL UNDERPLATE

345/395 SERIES CARD EDGE CONNECTOR CONTACT CODE 555,556,558,559,560 DIMENSIONS

YOUR CONNECTION TO QUALITY & SERVICE

ACAD REFERENCE NO. 345-ENG-MASTER DATE:MAY.16/2017 DRAWN: R.STA.MONICA 1:1 SHEET 2 OF 2