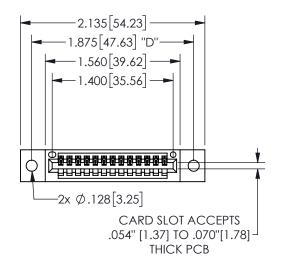

## 345/395 SERIES CARD EDGE CONNECTOR PART NUMBER: 345-013-523-402

YOUR CONNECTION TO QUALITY & SERVICE

**EDAC INC** TORONTO, ONTARIO CANADA

THESE DRAWINGS AND SPECIFICATIONS ARE THE PROPERTY OF EDAC INC.,AND SHALL NOT BE REPRODUCED, OR COPIED OR USED AS THE BASIS FOR THE MANUFACTURE OR SALE OF APPARATUS WITHOUT WRITTEN PERMISSION.

THIS IS A C.A.D. GENERATED DRAWING DO NOT MAKE MANUAL REVISIONS TO MASTER.

ISSUE NUMBER

ORIGINAL

1

**Contact Dimensions:** 523-P.C. Tail .025 Sq.(0.64 Sq.) - Tail LG=.390(9.91) .100 (2.54) Contact Spacing x .200 (5.08) Row Spacing