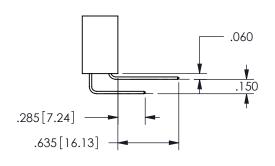

.160 4.06 .330[8.38] POINT OF CARD SLOT CONTACT .370 9.4

SECTION A-A

ISSUE NUMBER ORIGINAL

1

**Contact Code 558** 

Contact Code 559

**Contact Code 560** 

INSULATOR MATERIAL: THERMOPLASTIC POLYESTER, UL 94V-0 DAP MATERIAL AVAILABLE UPON REQUEST

CONTACT MATERIAL; COPPER ALLOY CONTACT PLATING: GOLD ON THE MATING AREA, TIN PLATING ON THE CONTACT TAILS, NICKEL UNDERPLATE