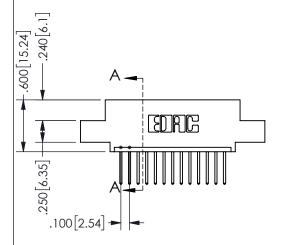

THIS IS A C.A.D. GENERATED DRAWING DO NOT MAKE MANUAL REVISIONS TO MASTER.

ISSUE NUMBER

ORIGINAL

1

**Contact Dimensions:** 523-P.C. Tail .025 Sq.(0.64 Sq.) - Tail LG=.390(9.91) .100 (2.54) Contact Spacing x .200 (5.08) Row Spacing

## 345/395 SERIES CARD EDGE CONNECTOR PART NUMBER: 345-013-523-402

YOUR CONNECTION TO QUALITY & SERVICE

**EDAC INC** TORONTO, ONTARIO CANADA

THESE DRAWINGS AND SPECIFICATIONS ARE THE PROPERTY OF EDAC INC.,AND SHALL NOT BE REPRODUCED, OR COPIED OR USED AS THE BASIS FOR THE MANUFACTURE OR SALE OF APPARATUS WITHOUT WRITTEN PERMISSION.