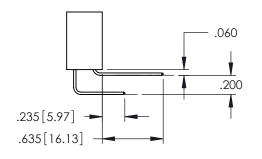

YOUR CONNECTION TO QUALITY & SERVICE

SECTION A-A

.107 [2.72] .082 [2.08] .157 [4] .232 [5.89] .125(3.18) to .210(5.33) .125(3.18) to .210(5.33) Outside Tails Outside Tails .045(1.14) to .060(1.52) .045(1.14) to .060(1.52) Between Tails Between Tails **Contact Code 555 Contact Code 556** 

**Contact Code 558** 

## **Contact Code 559**

**Contact Code 560** 

INSULATOR MATERIAL: THERMOPLASTIC POLYESTER, UL 94V-0 DAP MATERIAL AVAILABLE UPON REQUEST

CONTACT MATERIAL; COPPER ALLOY CONTACT PLATING: GOLD ON THE MATING AREA, TIN PLATING ON THE CONTACT TAILS, NICKEL UNDERPLATE