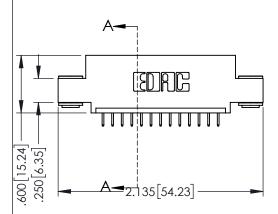

| 345/395 SERIES CARD EDGE CON<br>PART NUMBER: 345-013-525-403 | INECTOR |
|--------------------------------------------------------------|---------|

EDAC INC TORONTO, ONTARIO CANADA

SHALL NOT BE REPRODUCED, OR CO OR USED AS THE BASIS FOR THE MANUFACTURE OR SALE OF APPARA' RVICE WITHOUT WRITTEN PERMISSION

<u>Contact Dimensions:</u>
525-P.C. Tail .018 Sq.(0.46 Sq.) - Tail LG=.150(3.81)
.100 (2.54) Contact Spacing x .200 (5.08) Row Spacing

THIS IS A C.A.D. GENERATED DRAWING DO NOT MAKE MANUAL REVISIONS TO MASTI