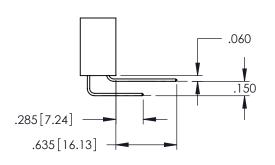

<u>Contact Dimensions:</u>
525-P.C. Tail .018 Sq.(0.46 Sq.) - Tail LG=.150(3.81)
.100 (2.54) Contact Spacing x .200 (5.08) Row Spacing

THIS IS A C.A.D. GENERATED DRAWING DO NOT MAKE MANUAL REVISIONS TO MASTI