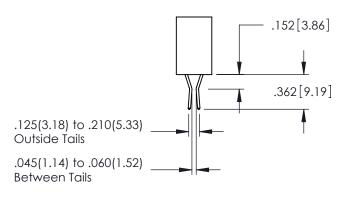

YOUR CONNECTION TO QUALITY & SERVICE

SECTION A-A

.107 [2.72] .082 [2.08] .157 [4] .232 [5.89] .125(3.18) to .210(5.33) .125(3.18) to .210(5.33) Outside Tails Outside Tails .045(1.14) to .060(1.52) .045(1.14) to .060(1.52) Between Tails Between Tails **Contact Code 555 Contact Code 556** 