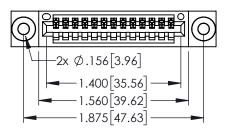

| 345/395 SERIES CARD EDGE CON<br>PART NUMBER: 345-013-525-403 | INECTOR |
|--------------------------------------------------------------|---------|

EDAC INC TORONTO, ONTARIO CANADA

SHALL NOT BE REPRODUCED, OR CO OR USED AS THE BASIS FOR THE MANUFACTURE OR SALE OF APPARA' RVICE WITHOUT WRITTEN PERMISSION

<u>Contact Dimensions:</u>
525-P.C. Tail .018 Sq.(0.46 Sq.) - Tail LG=.150(3.81)
.100 (2.54) Contact Spacing x .200 (5.08) Row Spacing

THIS IS A C.A.D. GENERATED DRAWING DO NOT MAKE MANUAL REVISIONS TO MASTI