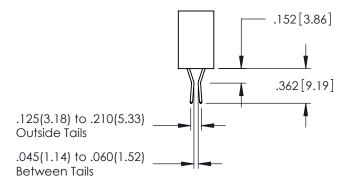

**Contact Code 555** 

**Contact Code 556** 

**Contact Code 558** 

Contact Code 559

**Contact Code 560** 

INSULATOR MATERIAL: THERMOPLASTIC POLYESTER, UL 94V-0

DAP MATERIAL AVAILABLE UPON REQUEST

CONTACT MATERIAL; COPPER ALLOY CONTACT PLATING: GOLD ON THE MATING AREA, TIN PLATING ON THE CONTACT TAILS, NICKEL UNDERPLATE