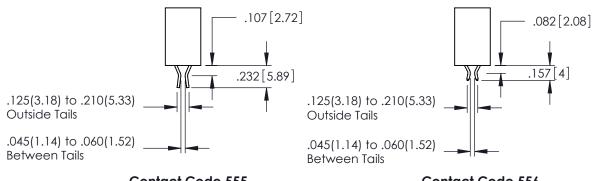

**Contact Code 555** 

**Contact Code 556** 

**Contact Code 558** 

Contact Code 559

**Contact Code 560** 

INSULATOR MATERIAL: THERMOPLASTIC POLYESTER, UL 94V-0

DAP MATERIAL AVAILABLE UPON REQUEST

CONTACT MATERIAL; COPPER ALLOY CONTACT PLATING: GOLD ON THE MATING AREA, TIN PLATING ON THE CONTACT TAILS, NICKEL UNDERPLATE