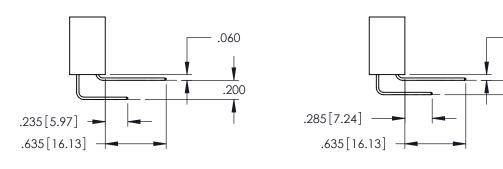

**Contact Code 555** 

**Contact Code 556** 

**Contact Code 558** 

Contact Code 559

**Contact Code 560** 

INSULATOR MATERIAL: THERMOPLASTIC POLYESTER, UL 94V-0

DAP MATERIAL AVAILABLE UPON REQUEST

CONTACT MATERIAL; COPPER ALLOY CONTACT PLATING: GOLD ON THE MATING AREA, TIN PLATING ON THE CONTACT TAILS, NICKEL UNDERPLATE