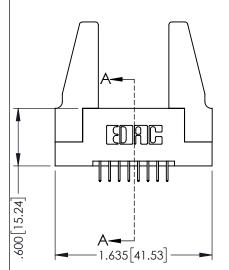

|  | E<br>)RO |
|--|----------|
|--|----------|

EDAC INC TORONTO, ONTARIO CANADA

345/395 SERIES CARD EDGE CONNECTOR

PART NUMBER: 345-016-524-288

YOUR CONNECTION TO QUALITY & SERVICE

THESE DRAWINGS AND SPECIFICATIONS ARE THE PROPERTY OF EDAC INC.,AND SHALL NOT BE REPRODUCED,OR COPIET OR USED AS THE BASIS FOR THE MANUFACTURE OR SALE OF APPARATUS WITHOUT WRITTEN PERMISSION.