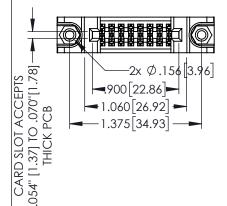

<u>Contact Dimensions:</u>
524-P.C. Tail .018 Sq.(0.46 Sq.) - Tail LG=.175(4.45)
.100 (2.54) Contact Spacing x .200 (5.08) Row Spacing

THIS IS A C.A.D. GENERATED DRAWING DO NOT MAKE MANUAL REVISIONS TO MAST

|  | E<br>)RO |
|--|----------|
|--|----------|

EDAC INC TORONTO, ONTARIO CANADA

345/395 SERIES CARD EDGE CONNECTOR

PART NUMBER: 345-016-524-288

YOUR CONNECTION TO QUALITY & SERVICE

THESE DRAWINGS AND SPECIFICATIONS ARE THE PROPERTY OF EDAC INC.,AND SHALL NOT BE REPRODUCED,OR COPIET OR USED AS THE BASIS FOR THE MANUFACTURE OR SALE OF APPARATUS WITHOUT WRITTEN PERMISSION.