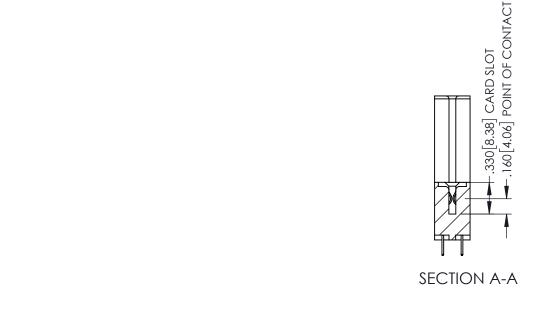

345/395 SERIES CARD EDGE CONNECTOR CONTACT CODE 555,556,558,559,560 DIMENSIONS

.060

.150

YOUR CONNECTION TO QUALITY & SERVICE

|   | ACAD REFERENCE NO   | . 345-ENG-MASTER |
|---|---------------------|------------------|
|   | DRAWN: R.STA.MONICA | DATE:MAY.16/2017 |
|   | CHECKED:            | DATE:            |
|   | SCALE: 1:1          | SHEET 2 OF 2     |
| D | DRAWING NUMBER      | ISSUE            |