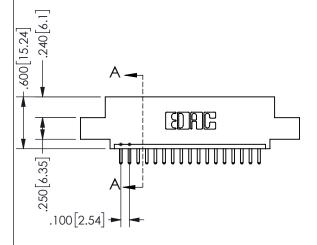

## 345/395 SERIES CARD EDGE CONNECTOR PART NUMBER: 345-017-520-407

YOUR CONNECTION TO QUALITY & SERVICE

**EDAC INC** TORONTO, ONTARIO CANADA

THESE DRAWINGS AND SPECIFICATIONS ARE THE PROPERTY OF EDAC INC.,AND SHALL NOT BE REPRODUCED, OR COPIED OR USED AS THE BASIS FOR THE MANUFACTURE OR SALE OF APPARATUS WITHOUT WRITTEN PERMISSION.

| SECTION A-A         |                  |  |
|---------------------|------------------|--|
| ACAD REFERENCE NO.  | 345-ENG-MASTER   |  |
| DRAWN: R.STA.MONICA | DATE:MAY.16/2017 |  |
| CHECKED:            | DATE:            |  |
| SCALE: NTS          | SHEET 1 OF 2     |  |
| DRAWING NUMBER      | ISSUE            |  |
| 345-ENG-MASTER      | 1                |  |