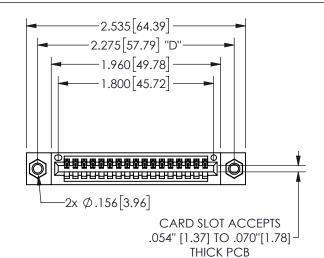

## 345/395 SERIES CARD EDGE CONNECTOR PART NUMBER: 345-017-520-407

YOUR CONNECTION TO QUALITY & SERVICE

**EDAC INC** TORONTO, ONTARIO CANADA

THESE DRAWINGS AND SPECIFICATIONS ARE THE PROPERTY OF EDAC INC.,AND SHALL NOT BE REPRODUCED, OR COPIED OR USED AS THE BASIS FOR THE MANUFACTURE OR SALE OF APPARATUS WITHOUT WRITTEN PERMISSION.

| SECTION A-A         |                  |  |
|---------------------|------------------|--|
| ACAD REFERENCE NO.  | 345-ENG-MASTER   |  |
| DRAWN: R.STA.MONICA | DATE:MAY.16/2017 |  |
| CHECKED:            | DATE:            |  |
| SCALE: NTS          | SHEET 1 OF 2     |  |
| DRAWING NUMBER      | ISSUE            |  |
| 345-ENG-MASTER      | 1                |  |