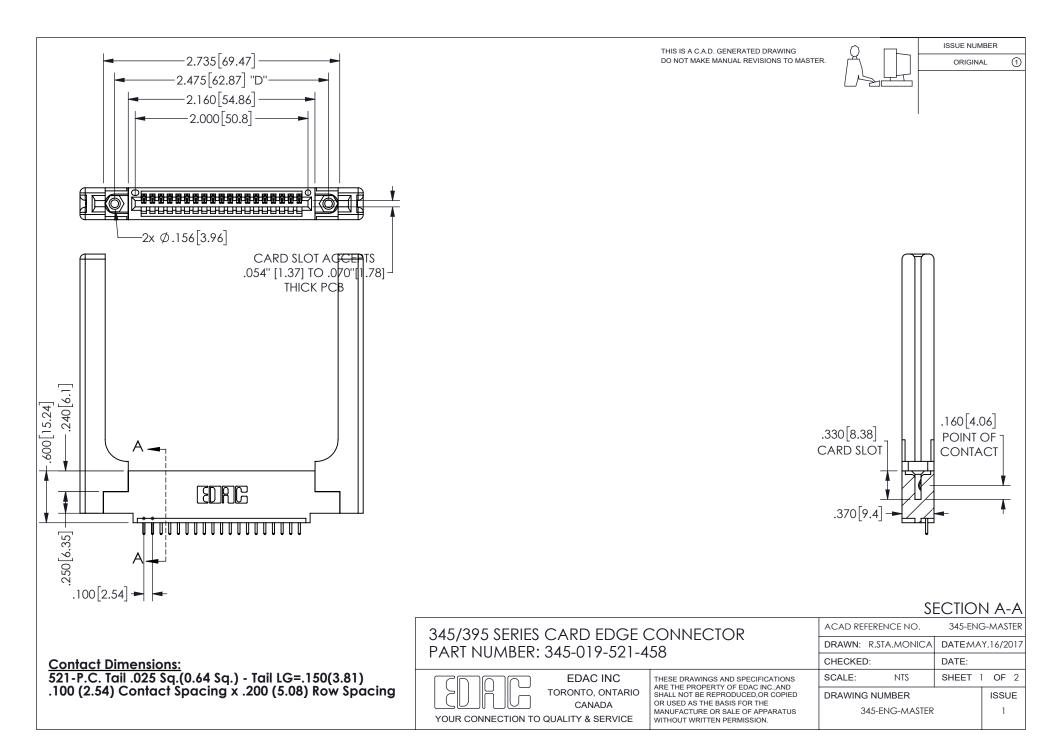

ORIGINAL 1

ISSUE NUMBER

**Contact Code 558** 

Contact Code 559

Contact Code 560

INSULATOR MATERIAL: THERMOPLASTIC POLYESTER, UL 94V-0 DAP MATERIAL AVAILABLE UPON REQUEST

CONTACT MATERIAL; COPPER ALLOY CONTACT PLATING: GOLD ON THE MATING AREA, TIN PLATING ON THE CONTACT TAILS, NICKEL UNDERPLATE

345/395 SERIES CARD EDGE CONNECTOR CONTACT CODE 555,556,558,559,560 DIMENSIONS

YOUR CONNECTION TO QUALITY & SERVICE

**EDAC INC** TORONTO, ONTARIO CANADA

THESE DRAWINGS AND SPECIFICATIONS ARE THE PROPERTY OF EDAC INC.,AND SHALL NOT BE REPRODUCED, OR COPIED OR USED AS THE BASIS FOR THE MANUFACTURE OR SALE OF APPARATUS WITHOUT WRITTEN PERMISSION.

|  | ACAD REFERENCE NO.  | 345-ENG-MASTER   |        |
|--|---------------------|------------------|--------|
|  | DRAWN: R.STA.MONICA | DATE:MAY.16/2017 |        |
|  | CHECKED:            | DATE:            |        |
|  | SCALE: 1:1          | SHEET            | 2 OF 2 |
|  | DRAWING NUMBER      |                  | ISSUE  |
|  | 345-ENG-MASTER      |                  | 1      |