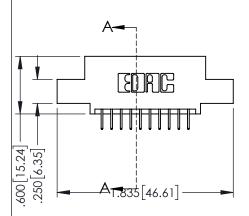

**SECTION A-A** 

**Contact Code 558** 

Contact Code 559

Contact Code 560

- INSULATOR MATERIAL: THERMOPLASTIC POLYESTER, UL 94V-0 DAP MATERIAL AVAILABLE UPON REQUEST

CONTACT MATERIAL; COPPER ALLOY CONTACT PLATING: GOLD ON THE MATING AREA, TIN PLATING ON THE CONTACT TAILS, NICKEL UNDERPLATE

345/395 SERIES CARD EDGE CONNECTOR CONTACT CODE 555,556,558,559,560 DIMENSIONS

YOUR CONNECTION TO QUALITY & SERVICE

|   | MOND REFERENCE NO. 343-LINO-MASTER |                          |  |  |
|---|------------------------------------|--------------------------|--|--|
| • | DRAWN: R.STA.MONICA                | DATE: <b>MAY.16/2017</b> |  |  |
|   | CHECKED:                           | DATE:                    |  |  |
|   | SCALE: 1:1                         | SHEET 2 OF 2             |  |  |
| D | DRAWING NUMBER                     | ISSUE                    |  |  |
|   | 345-ENG-MASTER                     | 1                        |  |  |