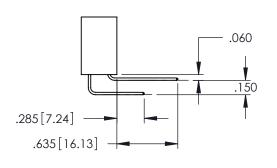

**SECTION A-A** 

**Contact Code 558** 

Contact Code 559

Contact Code 560

- INSULATOR MATERIAL: THERMOPLASTIC POLYESTER, UL 94V-0 DAP MATERIAL AVAILABLE UPON REQUEST

CONTACT MATERIAL; COPPER ALLOY CONTACT PLATING: GOLD ON THE MATING AREA, TIN PLATING ON THE CONTACT TAILS, NICKEL UNDERPLATE