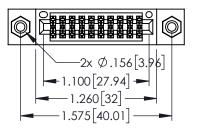

<u>Contact Dimensions:</u>
524-P.C. Tail .018 Sq.(0.46 Sq.) - Tail LG=.175(4.45)
.100 (2.54) Contact Spacing x .200 (5.08) Row Spacing

..330[8.38] CARD SLOT .160[4.06] POINT OF CONTACT

1

- INSULATOR MATERIAL: THERMOPLASTIC PBT BLACK, UL 94V-0
- CONTACT MATERIAL; COPPER TIN ALLOY CONTACT PLATING: GOLD ON THE MATING AREA, TIN PLATING ON THE CONTACT TAILS, NICKEL UNDERPLATE

| • | CARD EDGE CONNECTOR<br>345-020-524-508 |
|---|----------------------------------------|

| ACAD REFERENCE NO. 345-ENG-MASTER |         |           |  |  |
|-----------------------------------|---------|-----------|--|--|
| DRAWN: R.STA.MONICA               | DATE:MA | Y.16/2017 |  |  |
| CHECKED:                          | DATE:   |           |  |  |
| SCALE: 1:1                        | SHEET 1 | OF 2      |  |  |
| DRAWING NUMBER                    |         | ISSUE     |  |  |
| 345-ENG-MASTER                    | 1       |           |  |  |