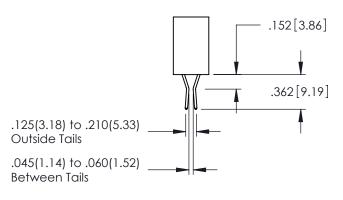

<u>Contact Dimensions:</u>
524-P.C. Tail .018 Sq.(0.46 Sq.) - Tail LG=.175(4.45)
.100 (2.54) Contact Spacing x .200 (5.08) Row Spacing

..330[8.38] CARD SLOT .160[4.06] POINT OF CONTACT

1

- INSULATOR MATERIAL: THERMOPLASTIC PBT BLACK, UL 94V-0
- CONTACT MATERIAL; COPPER TIN ALLOY CONTACT PLATING: GOLD ON THE MATING AREA, TIN PLATING ON THE CONTACT TAILS, NICKEL UNDERPLATE