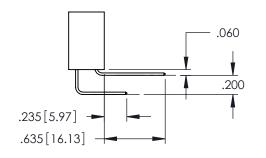

**SECTION A-A** 

**Contact Code 558** 

Contact Code 559

Contact Code 560

- INSULATOR MATERIAL: THERMOPLASTIC POLYESTER, UL 94V-0 DAP MATERIAL AVAILABLE UPON REQUEST

CONTACT MATERIAL; COPPER ALLOY CONTACT PLATING: GOLD ON THE MATING AREA, TIN PLATING ON THE CONTACT TAILS, NICKEL UNDERPLATE