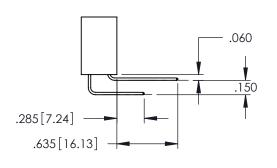

**SECTION A-A** 

YOUR CONNECTION TO QUALITY & SERVICE

.107 [2.72] .082 [2.08] .157 [4] .232 [5.89] .125(3.18) to .210(5.33) .125(3.18) to .210(5.33) Outside Tails Outside Tails .045(1.14) to .060(1.52) .045(1.14) to .060(1.52) Between Tails Between Tails **Contact Code 555 Contact Code 556** 

**Contact Code 558** 

**Contact Code 559** 

Contact Code 560

INSULATOR MATERIAL: THERMOPLASTIC POLYESTER, UL 94V-0 DAP MATERIAL AVAILABLE UPON REQUEST

CONTACT MATERIAL; COPPER ALLOY CONTACT PLATING: GOLD ON THE MATING AREA, TIN PLATING ON THE CONTACT TAILS, NICKEL UNDERPLATE

## 345/395 SERIES CARD EDGE CONNECTOR CONTACT CODE 555,556,558,559,560 DIMENSIONS

YOUR CONNECTION TO QUALITY & SERVICE

|   | ACAD REFERENCE NO. 345-ENG-MASTER |                          |  |
|---|-----------------------------------|--------------------------|--|
|   | DRAWN: R.STA.MONICA               | DATE: <b>MAY.16/2017</b> |  |
|   | CHECKED:                          | DATE:                    |  |
|   | SCALE: 1:1                        | SHEET 2 OF 2             |  |
| D | DRAWING NUMBER                    | ISSUE                    |  |