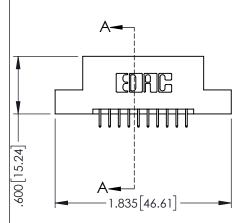

ISSUE NUMBER

ORIGINAL

..330[8.38] CARD SLOT .160[4.06] POINT OF CONTACT 1

- INSULATOR MATERIAL: THERMOPLASTIC PBT BLACK, UL 94V-0
- CONTACT MATERIAL; COPPER TIN ALLOY
   CONTACT PLATING: GOLD ON THE MATING AREA, TIN PLATING ON THE CONTACT TAILS, NICKEL UNDERPLATE

| 345/395 SERIES CARD EDGE CONNECTOR |
|------------------------------------|
| 343/3/3 3EKILS CARD EDGE CONNECTOR |
| PART NUMBER: 345-020-525-202       |
| 1 AKT NUMBER, 343-020-323-202      |

EDAC INC TORONTO, ONTARIO CANADA

**SECTION A-A** 

YOUR CONNECTION TO QUALITY & SERVICE

.107 [2.72] .082 [2.08] .157 [4] .232 [5.89] .125(3.18) to .210(5.33) .125(3.18) to .210(5.33) Outside Tails Outside Tails .045(1.14) to .060(1.52) .045(1.14) to .060(1.52) Between Tails Between Tails **Contact Code 555 Contact Code 556** 