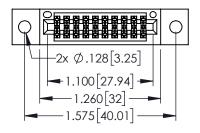

<u>Contact Dimensions:</u>
525-P.C. Tail .018 Sq.(0.46 Sq.) - Tail LG=.150(3.81)
.100 (2.54) Contact Spacing x .200 (5.08) Row Spacing

THIS IS A C.A.D. GENERATED DRAWING
DO NOT MAKE MANUAL REVISIONS TO MAS

| 345/395 SERIES CARD EDGE CONNECTOR |
|------------------------------------|
| 343/3/3 3EKILS CARD EDGE CONNECTOR |
| PART NUMBER: 345-020-525-202       |
| 1 AKT NUMBER, 343-020-323-202      |

EDAC INC TORONTO, ONTARIO CANADA