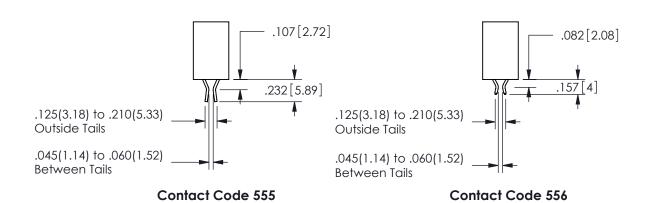

ORIGINAL 1

ISSUE NUMBER

**Contact Code 558** 

Contact Code 559

Contact Code 560

INSULATOR MATERIAL: THERMOPLASTIC POLYESTER, UL 94V-0

DAP MATERIAL AVAILABLE UPON REQUEST

CONTACT MATERIAL; COPPER ALLOY

CONTACT PLATING: GOLD ON THE MATING AREA, TIN PLATING ON THE CONTACT TAILS, NICKEL UNDERPLATE

## 345/395 SERIES CARD EDGE CONNECTOR CONTACT CODE 555,556,558,559,560 DIMENSIONS

YOUR CONNECTION TO QUALITY & SERVICE

**EDAC INC** TORONTO, ONTARIO CANADA

THESE DRAWINGS AND SPECIFICATIONS ARE THE PROPERTY OF EDAC INC.,AND SHALL NOT BE REPRODUCED, OR COPIED OR USED AS THE BASIS FOR THE MANUFACTURE OR SALE OF APPARATUS WITHOUT WRITTEN PERMISSION.