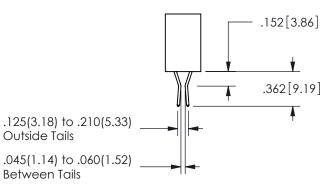

ORIGINAL 1

ISSUE NUMBER

**Contact Code 558** 

Contact Code 559

Contact Code 560

INSULATOR MATERIAL: THERMOPLASTIC POLYESTER, UL 94V-0

DAP MATERIAL AVAILABLE UPON REQUEST

CONTACT MATERIAL; COPPER ALLOY

CONTACT PLATING: GOLD ON THE MATING AREA, TIN PLATING ON THE CONTACT TAILS, NICKEL UNDERPLATE

## 345/395 SERIES CARD EDGE CONNECTOR CONTACT CODE 555,556,558,559,560 DIMENSIONS

YOUR CONNECTION TO QUALITY & SERVICE

**EDAC INC** TORONTO, ONTARIO CANADA

THESE DRAWINGS AND SPECIFICATIONS ARE THE PROPERTY OF EDAC INC.,AND SHALL NOT BE REPRODUCED, OR COPIED OR USED AS THE BASIS FOR THE MANUFACTURE OR SALE OF APPARATUS WITHOUT WRITTEN PERMISSION.