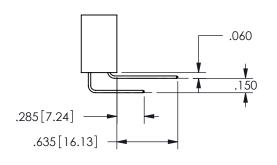

THIS IS A C.A.D. GENERATED DRAWING DO NOT MAKE MANUAL REVISIONS TO MASTER.

ISSUE NUMBER

ORIGINAL

1

<u>Contact Dimensions:</u>
542-Wire Wrap .025 Sq.(0.64 Sq.) - Tail LG=.645(16.38)
.100 (2.54) Contact Spacing x .200 (5.08) Row Spacing

345/395 SERIES CARD EDGE CONNECTOR PART NUMBER: 345-022-542-204

YOUR CONNECTION TO QUALITY & SERVICE

**EDAC INC** TORONTO, ONTARIO CANADA

ARE THE PROPERTY OF EDAC INC.,AND SHALL NOT BE REPRODUCED, OR COPIED OR USED AS THE BASIS FOR THE MANUFACTURE OR SALE OF APPARATUS WITHOUT WRITTEN PERMISSION.