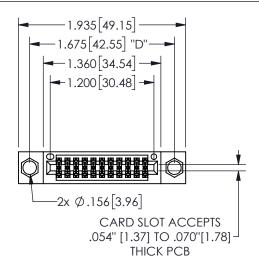

345/395 SERIES CARD EDGE CONNECTOR PART NUMBER: 345-022-542-204

YOUR CONNECTION TO QUALITY & SERVICE

**EDAC INC** TORONTO, ONTARIO CANADA

ARE THE PROPERTY OF EDAC INC.,AND SHALL NOT BE REPRODUCED, OR COPIED OR USED AS THE BASIS FOR THE MANUFACTURE OR SALE OF APPARATUS WITHOUT WRITTEN PERMISSION.

THIS IS A C.A.D. GENERATED DRAWING DO NOT MAKE MANUAL REVISIONS TO MASTER.

ISSUE NUMBER

ORIGINAL

1

<u>Contact Dimensions:</u>
542-Wire Wrap .025 Sq.(0.64 Sq.) - Tail LG=.645(16.38)
.100 (2.54) Contact Spacing x .200 (5.08) Row Spacing