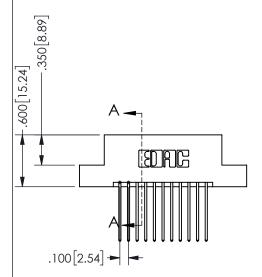

| .330[8.38]<br>CARD SLOT | .160[4.06]<br>POINT OF<br>CONTACT |
|-------------------------|-----------------------------------|
| .370[9.4]               |                                   |

SECTION A-A