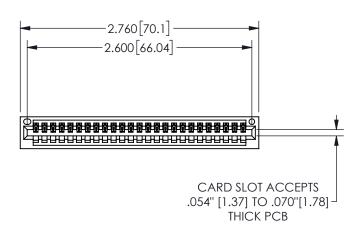

345/395 SERIES CARD EDGE CONNECTOR PART NUMBER: 345-025-500-101

YOUR CONNECTION TO QUALITY & SERVICE

**EDAC INC** TORONTO, ONTARIO CANADA

SHALL NOT BE REPRODUCED, OR COPIED OR USED AS THE BASIS FOR THE MANUFACTURE OR SALE OF APPARATUS WITHOUT WRITTEN PERMISSION.

THIS IS A C.A.D. GENERATED DRAWING DO NOT MAKE MANUAL REVISIONS TO MASTER.

ISSUE NUMBER

ORIGINAL

1

<u>Contact Dimensions:</u>
500-Wire Hole .050x.025(1.27x0.64) - Tail LG=.260(6.60)
.100 (2.54) Contact Spacing x .200 (5.08) Row Spacing