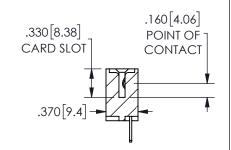

SECTION A-A

ISSUE NUMBER ORIGINAL

1

**Contact Code 558** 

Contact Code 559

Contact Code 560

INSULATOR MATERIAL: THERMOPLASTIC POLYESTER, UL 94V-0

DAP MATERIAL AVAILABLE UPON REQUEST

CONTACT MATERIAL; COPPER ALLOY

CONTACT PLATING: GOLD ON THE MATING AREA, TIN PLATING ON THE CONTACT TAILS, NICKEL UNDERPLATE

345/395 SERIES CARD EDGE CONNECTOR CONTACT CODE 555,556,558,559,560 DIMENSIONS