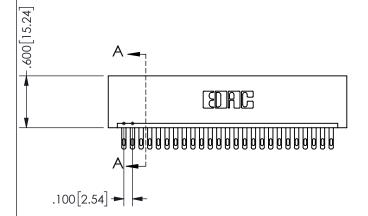

SECTION A-A

ISSUE NUMBER ORIGINAL

1

**Contact Code 558** 

Contact Code 559

Contact Code 560

INSULATOR MATERIAL: THERMOPLASTIC POLYESTER, UL 94V-0

DAP MATERIAL AVAILABLE UPON REQUEST

CONTACT MATERIAL; COPPER ALLOY

CONTACT PLATING: GOLD ON THE MATING AREA, TIN PLATING ON THE CONTACT TAILS, NICKEL UNDERPLATE

345/395 SERIES CARD EDGE CONNECTOR CONTACT CODE 555,556,558,559,560 DIMENSIONS