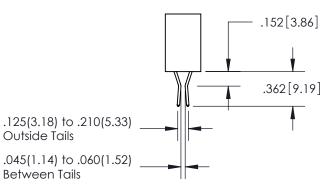

ISSUE NUMBER ORIGINAL 1

**Contact Code 558** 

Contact Code 559

**Contact Code 560** 

- INSULATOR MATERIAL: THERMOPLASTIC POLYESTER, UL 94V-0
- DAP MATERIAL AVAILABLE UPON REQUEST
- CONTACT MATERIAL; COPPER ALLOY

CONTACT PLATING: GOLD ON THE MATING AREA, TIN PLATING ON THE CONTACT TAILS, NICKEL UNDERPLATE

\*FOR ALL OTHER SPECIFICATIONS REFER TO SHEET 3\*