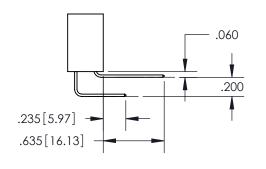

ISSUE NUMBER ORIGINAL 1

**Contact Code 558** 

Contact Code 559

**Contact Code 560** 

- INSULATOR MATERIAL: THERMOPLASTIC POLYESTER, UL 94V-0
- DAP MATERIAL AVAILABLE UPON REQUEST
- CONTACT MATERIAL; COPPER ALLOY

CONTACT PLATING: GOLD ON THE MATING AREA, TIN PLATING ON THE CONTACT TAILS, NICKEL UNDERPLATE

\*FOR ALL OTHER SPECIFICATIONS REFER TO SHEET 3\*

## 345/395 SERIES CARD EDGE CONNECTOR CONTACT CODE 555,556,558,559,560 DIMENSIONS

YOUR CONNECTION TO QUALITY & SERVICE

**EDAC INC** TORONTO, ONTARIO CANADA

THESE DRAWINGS AND SPECIFICATIONS ARE THE PROPERTY OF EDAC INC.,AND SHALL NOT BE REPRODUCED, OR COPIED OR USED AS THE BASIS FOR THE MANUFACTURE OR SALE OF APPARATUS WITHOUT WRITTEN PERMISSION.

| ACAD REFERENCE NO.  | 345-ENG-MASTER   |
|---------------------|------------------|
| DRAWN: R.STA.MONICA | DATE:MAY.16/2017 |
| CHECKED:            | DATE:            |
| SCALE: 1:1          | SHEET 2 OF 2     |
| DRAWING NUMBER      | ISSUE            |
| 345-ENG-MASTER      | 1                |