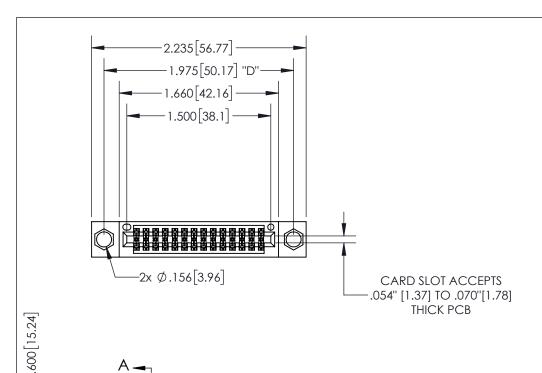

THIS IS A C.A.D. GENERATED DRAWING DO NOT MAKE MANUAL REVISIONS TO MASTER.

ISSUE NUMBER

1

ORIGINAL

.330[8.38] -.370[9.4] .160 4.06 **CARD SLOT** POINT OF CONTACT

SECTION A-A

## <u>Contact Dimensions:</u> 524-P.C. Tail .018 Sq.(0.46 Sq.) - Tail LG=.175(4.45)

.100 (2.54) Contact Spacing x .200 (5.08)

Row Spacing

INSULATOR MATERIAL: THERMOPLASTIC PBT, UL 94V-0 CONTACT MATERIAL; COPPER TIN ALLOY CONTACT PLATING: GOLD ON THE MATING AREA, TIN PLATING ON THE CONTACT TAILS, NICKEL UNDERPLATE

## 345/395 SERIES CARD EDGE CONNECTOR PART NUMBER: 345-028-524-204

YOUR CONNECTION TO QUALITY & SERVICE

**EDAC INC** TORONTO, ONTARIO CANADA

THESE DRAWINGS AND SPECIFICATIONS ARE THE PROPERTY OF EDAC INC., AND SHALL NOT BE REPRODUCED, OR COPIED OR USED AS THE BASIS FOR THE MANUFACTURE OR SALE OF APPARATUS WITHOUT WRITTEN PERMISSION.

| ACAD REFERENCE NO.  |        | 345-ENG-MASTER   |       |
|---------------------|--------|------------------|-------|
| DRAWN: R.STA.MONICA |        | DATE:MAY.16/2017 |       |
| CHECKED:            |        | DATE:            |       |
| SCALE:              | 1:1    | SHEET            | OF 2  |
| DRAWING             | NUMBER |                  | ISSUE |
| 345-ENG-MASTER      |        |                  | 1     |