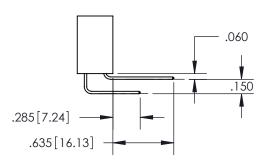

ISSUE NUMBER ORIGINAL 1

**Contact Code 558** 

Contact Code 559

**Contact Code 560** 

- INSULATOR MATERIAL: THERMOPLASTIC POLYESTER, UL 94V-0
- DAP MATERIAL AVAILABLE UPON REQUEST
- CONTACT MATERIAL; COPPER ALLOY

CONTACT PLATING: GOLD ON THE MATING AREA, TIN PLATING ON THE CONTACT TAILS, NICKEL UNDERPLATE

\*FOR ALL OTHER SPECIFICATIONS REFER TO SHEET 3\*

## 345/395 SERIES CARD EDGE CONNECTOR CONTACT CODE 555,556,558,559,560 DIMENSIONS

YOUR CONNECTION TO QUALITY & SERVICE

**EDAC INC** TORONTO, ONTARIO CANADA

THESE DRAWINGS AND SPECIFICATIONS ARE THE PROPERTY OF EDAC INC.,AND SHALL NOT BE REPRODUCED, OR COPIED OR USED AS THE BASIS FOR THE MANUFACTURE OR SALE OF APPARATUS WITHOUT WRITTEN PERMISSION.

| ACAD REFERENCE NO.  | 345-ENG-MASTER   |
|---------------------|------------------|
| DRAWN: R.STA.MONICA | DATE:MAY.16/2017 |
| CHECKED:            | DATE:            |
| SCALE: 1:1          | SHEET 2 OF 2     |
| DRAWING NUMBER      | ISSUE            |
| 345-ENG-MASTER      | 1                |