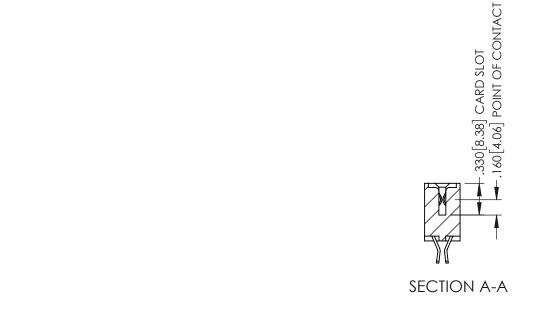

345/395 SERIES CARD EDGE CONNECTOR CONTACT CODE 555,556,558,559,560 DIMENSIONS

YOUR CONNECTION TO QUALITY & SERVICE

|   | ACAD REFERENCE NO. 345-ENG-MASTER |                          |  |  |  |  |  |
|---|-----------------------------------|--------------------------|--|--|--|--|--|
|   | DRAWN: R.STA.MONICA               | DATE: <b>MAY.16/2017</b> |  |  |  |  |  |
|   | CHECKED:                          | DATE:                    |  |  |  |  |  |
|   | SCALE: 1:1                        | SHEET 2 OF 2             |  |  |  |  |  |
| D | DRAWING NUMBER                    | ISSUE                    |  |  |  |  |  |