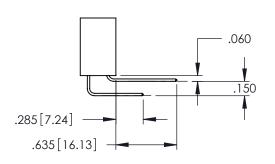

Contact Dimensions:
555-Extender Board Bend (Code 500 Contacts)
See Sheet 2 for Contact Code 555, 556, 558, 559, 560 Dimensions

- INSULATOR MATERIAL: THERMOPLASTIC PBT BLACK, UL 94V-0
- CONTACT MATERIAL; COPPER TIN ALLOY CONTACT PLATING: GOLD ON THE MATING AREA, TIN PLATING ON THE CONTACT TAILS, NICKEL UNDERPLATE