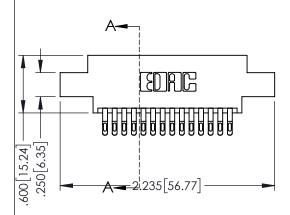

| 345/395 SERIES CARD EDGE CONNECTOR |                             |                                                                   | ACAD REFERENCE NO. 345-ENG-MASTER |               |         |           |  |  |
|------------------------------------|-----------------------------|-------------------------------------------------------------------|-----------------------------------|---------------|---------|-----------|--|--|
| •                                  |                             |                                                                   | DRAWN:                            | R.STA.MONICA  | DATE:MA | Y.16/2017 |  |  |
| PART NUMBER: 345-028-555-807       |                             | 07                                                                | CHECKED: DAT                      |               | DATE:   | TE:       |  |  |
|                                    | EDAC INC                    | THESE DRAWINGS AND SPECIFICATIONS ARE THE PROPERTY OF EDAC INCAND | SCALE:                            | 1:1           | SHEET 1 | OF 2      |  |  |
|                                    | TORONTO, ONTARIO            | SHALL NOT BE REPRODUCED,OR COPIED  OR USED AS THE BASIS FOR THE   | DRAWING                           | NUMBER        |         | ISSUE     |  |  |
| YOUR CONNECTION TO                 | CANADA<br>QUALITY & SERVICE | MANUFACTURE OR SALE OF APPARATUS WITHOUT WRITTEN PERMISSION.      | 3                                 | 45-ENG-MASTER |         | 1         |  |  |