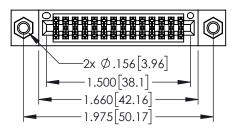

| 345/395 SERIES CARD EDGE CONNECTOR |                             |                                                                   | ACAD REFERENCE NO. 345-ENG-MASTER |               |         |           |  |  |
|------------------------------------|-----------------------------|-------------------------------------------------------------------|-----------------------------------|---------------|---------|-----------|--|--|
| •                                  |                             |                                                                   | DRAWN:                            | R.STA.MONICA  | DATE:MA | Y.16/2017 |  |  |
| PART NUMBER: 345-028-555-807       |                             | 07                                                                | CHECKED: DAT                      |               | DATE:   | TE:       |  |  |
|                                    | EDAC INC                    | THESE DRAWINGS AND SPECIFICATIONS ARE THE PROPERTY OF EDAC INCAND | SCALE:                            | 1:1           | SHEET 1 | OF 2      |  |  |
|                                    | TORONTO, ONTARIO            | SHALL NOT BE REPRODUCED,OR COPIED  OR USED AS THE BASIS FOR THE   | DRAWING                           | NUMBER        |         | ISSUE     |  |  |
| YOUR CONNECTION TO                 | CANADA<br>QUALITY & SERVICE | MANUFACTURE OR SALE OF APPARATUS WITHOUT WRITTEN PERMISSION.      | 3                                 | 45-ENG-MASTER |         | 1         |  |  |