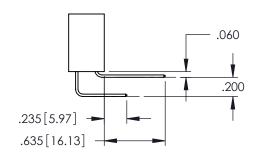

Contact Dimensions:
555-Extender Board Bend (Code 500 Contacts)
See Sheet 2 for Contact Code 555, 556, 558, 559, 560 Dimensions

- INSULATOR MATERIAL: THERMOPLASTIC PBT BLACK, UL 94V-0
- CONTACT MATERIAL; COPPER TIN ALLOY CONTACT PLATING: GOLD ON THE MATING AREA, TIN PLATING ON THE CONTACT TAILS, NICKEL UNDERPLATE

**Contact Code 558** 

Contact Code 559

**Contact Code 560** 

INSULATOR MATERIAL: THERMOPLASTIC POLYESTER, UL 94V-0

DAP MATERIAL AVAILABLE UPON REQUEST

CONTACT MATERIAL; COPPER ALLOY CONTACT PLATING: GOLD ON THE MATING AREA, TIN PLATING ON THE CONTACT TAILS, NICKEL UNDERPLATE

345/395 SERIES CARD EDGE CONNECTOR CONTACT CODE 555,556,558,559,560 DIMENSIONS

YOUR CONNECTION TO QUALITY & SERVICE

|   | ACAD REFERENCE NO. 345-ENG-MASTER |                          |  |  |  |  |  |
|---|-----------------------------------|--------------------------|--|--|--|--|--|
|   | DRAWN: R.STA.MONICA               | DATE: <b>MAY.16/2017</b> |  |  |  |  |  |
|   | CHECKED:                          | DATE:                    |  |  |  |  |  |
|   | SCALE: 1:1                        | SHEET 2 OF 2             |  |  |  |  |  |
| D | DRAWING NUMBER                    | ISSUE                    |  |  |  |  |  |