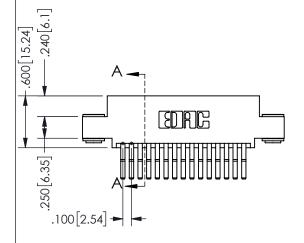

SECTION A-A

ISSUE NUMBER ORIGINAL

1

**Contact Code 558** 

Contact Code 559

**Contact Code 560** 

INSULATOR MATERIAL: THERMOPLASTIC POLYESTER, UL 94V-0

DAP MATERIAL AVAILABLE UPON REQUEST