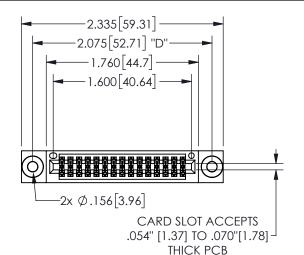

## 345/395 SERIES CARD EDGE CONNECTOR PART NUMBER: 345-030-560-503

YOUR CONNECTION TO QUALITY & SERVICE

**EDAC INC** TORONTO, ONTARIO CANADA

THESE DRAWINGS AND SPECIFICATIONS ARE THE PROPERTY OF EDAC INC.,AND SHALL NOT BE REPRODUCED,OR COPIED OR USED AS THE BASIS FOR THE MANUFACTURE OR SALE OF APPARATUS WITHOUT WRITTEN PERMISSION.

|                    | ٠.            |                | , , , , , |
|--------------------|---------------|----------------|-----------|
| ACAD REFERENCE NO. |               | 345-ENG-MASTER |           |
| DRAWN:             | R.STA.MONICA  | DATEMA         | Y.16/2017 |
| CHECKED:           |               | DATE:          |           |
| SCALE:             | NTS           | SHEET          | OF 2      |
| DRAWING            | NUMBER        |                | ISSUE     |
| 3                  | 45-ENG-MASTER |                | 1         |