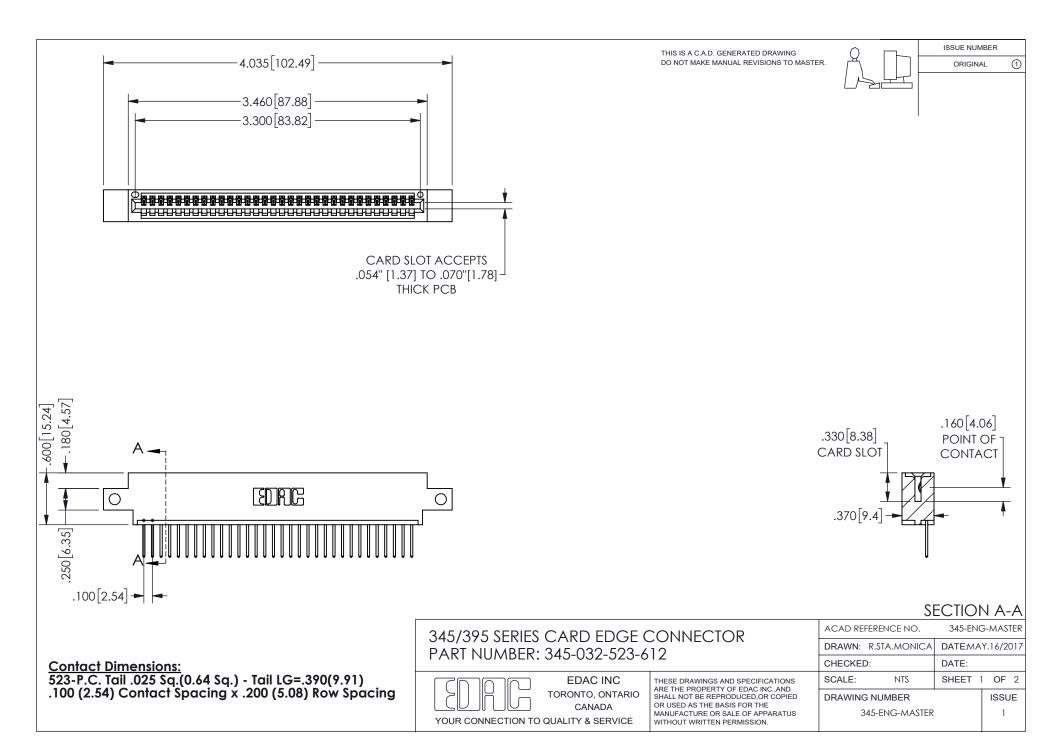

ISSUE NUMBER ORIGINAL

1

**Contact Code 558** 

Contact Code 559

Contact Code 560

INSULATOR MATERIAL: THERMOPLASTIC POLYESTER, UL 94V-0 DAP MATERIAL AVAILABLE UPON REQUEST

CONTACT MATERIAL; COPPER ALLOY

CONTACT PLATING: GOLD ON THE MATING AREA, TIN PLATING ON THE CONTACT TAILS, NICKEL UNDERPLATE

## 345/395 SERIES CARD EDGE CONNECTOR CONTACT CODE 555,556,558,559,560 DIMENSIONS

YOUR CONNECTION TO QUALITY & SERVICE

**EDAC INC** TORONTO, ONTARIO CANADA

THESE DRAWINGS AND SPECIFICATIONS ARE THE PROPERTY OF EDAC INC.,AND SHALL NOT BE REPRODUCED, OR COPIED OR USED AS THE BASIS FOR THE MANUFACTURE OR SALE OF APPARATUS WITHOUT WRITTEN PERMISSION.

| ACAD REFERENCE NO.  | 345-ENG-MASTER   |
|---------------------|------------------|
| DRAWN: R.STA.MONICA | DATE:MAY.16/2017 |
| CHECKED:            | DATE:            |
| SCALE: 1:1          | SHEET 2 OF 2     |
| DRAWING NUMBER      | ISSUE            |
| 345-ENG-MASTER      | 1                |