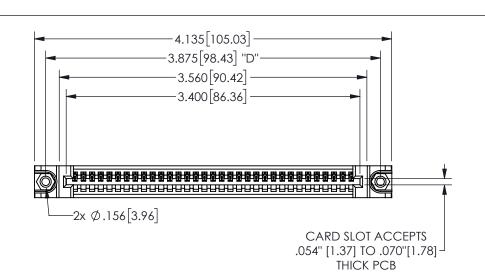

<u>Contact Dimensions:</u> 544-Wire Wrap .050x.025(1.27x0.64) - Tail LG=.750(19.05)

.100 (2.54) Contact Spacing x .200 (5.08) Row Spacing

345/395 SERIES CARD EDGE CONNECTOR PART NUMBER: 345-033-544-688

**EDAC INC** TORONTO, ONTARIO CANADA

THESE DRAWINGS AND SPECIFICATIONS ARE THE PROPERTY OF EDAC INC.,AND SHALL NOT BE REPRODUCED,OR COPIED OR USED AS THE BASIS FOR THE MANUFACTURE OR SALE OF APPARATUS WITHOUT WRITTEN PERMISSION.

|                    |               |                | , , , , , |
|--------------------|---------------|----------------|-----------|
| ACAD REFERENCE NO. |               | 345-ENG-MASTER |           |
| DRAWN:             | R.STA.MONICA  | DATEMA         | Y.16/2017 |
| CHECKED:           |               | DATE:          |           |
| SCALE:             | NTS           | SHEET          | OF 2      |
| DRAWING            | NUMBER        |                | ISSUE     |
| 3                  | 45-ENG-MASTER |                | 1         |