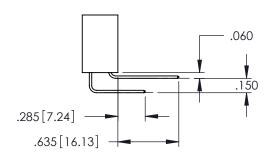

**Contact Code 558** 

Contact Code 559

**Contact Code 560** 

INSULATOR MATERIAL: THERMOPLASTIC POLYESTER, UL 94V-0

DAP MATERIAL AVAILABLE UPON REQUEST

CONTACT MATERIAL; COPPER ALLOY CONTACT PLATING: GOLD ON THE MATING AREA, TIN PLATING ON THE CONTACT TAILS, NICKEL UNDERPLATE