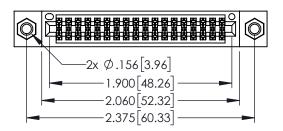

1

- INSULATOR MATERIAL: THERMOPLASTIC PBT BLACK, UL 94V-0
- CONTACT MATERIAL; COPPER TIN ALLOY CONTACT PLATING: GOLD ON THE MATING AREA, TIN PLATING ON THE CONTACT TAILS, NICKEL UNDERPLATE

| 345/395 SERIES CARD EDGE CONNECTO | R |
|-----------------------------------|---|
| PART NUMBER: 345-036-560-207      |   |