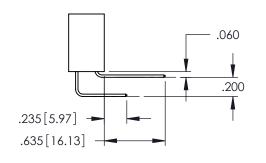

**Contact Code 558** 

Contact Code 559

**Contact Code 560** 

INSULATOR MATERIAL: THERMOPLASTIC POLYESTER, UL 94V-0

DAP MATERIAL AVAILABLE UPON REQUEST

CONTACT MATERIAL; COPPER ALLOY CONTACT PLATING: GOLD ON THE MATING AREA, TIN PLATING ON THE CONTACT TAILS, NICKEL UNDERPLATE