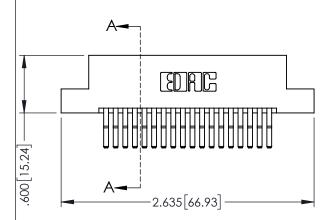

1

- INSULATOR MATERIAL: THERMOPLASTIC PBT BLACK, UL 94V-0
- CONTACT MATERIAL; COPPER TIN ALLOY CONTACT PLATING: GOLD ON THE MATING AREA, TIN PLATING ON THE CONTACT TAILS, NICKEL UNDERPLATE

| 345/395 SERIES CARD EDGE CONNECTO | R |
|-----------------------------------|---|
| PART NUMBER: 345-036-560-207      |   |