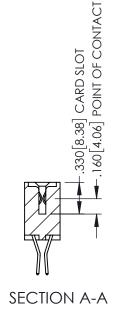

1

- INSULATOR MATERIAL: THERMOPLASTIC PBT BLACK, UL 94V-0
- CONTACT MATERIAL; COPPER TIN ALLOY CONTACT PLATING: GOLD ON THE MATING AREA, TIN PLATING ON THE CONTACT TAILS, NICKEL UNDERPLATE

| 345/395 SERIES CARD EDGE CONNECTO | R |
|-----------------------------------|---|
| PART NUMBER: 345-036-560-207      |   |