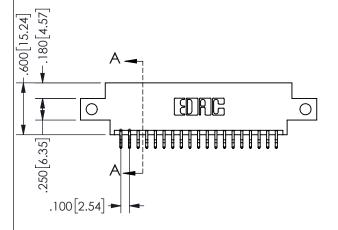

THIS IS A C.A.D. GENERATED DRAWING DO NOT MAKE MANUAL REVISIONS TO MASTER.

ISSUE NUMBER

ORIGINAL

1

2.735[69.47] 2.160 54.86 2.000 50.8 CARD SLOT ACCEPTS .054" [1.37] TO .070"[1.78] <sup>⊥</sup> THICK PCB

<u>Contact Dimensions:</u>
556-Extender Board Bend (Code 520 Contacts)
See Sheet 2 for Contact Code 555, 556, 558, 559, 560 **Dimensions** 

## 345/395 SERIES CARD EDGE CONNECTOR PART NUMBER: 345-038-556-812

YOUR CONNECTION TO QUALITY & SERVICE

**EDAC INC** TORONTO, ONTARIO CANADA

THESE DRAWINGS AND SPECIFICATIONS ARE THE PROPERTY OF EDAC INC.,AND SHALL NOT BE REPRODUCED, OR COPIED OR USED AS THE BASIS FOR THE MANUFACTURE OR SALE OF APPARATUS WITHOUT WRITTEN PERMISSION.

|                    | 02011011717  |                  |       |  |
|--------------------|--------------|------------------|-------|--|
| ACAD REFERENCE NO. |              | 345-ENG-MASTER   |       |  |
| DRAWN:             | R.STA.MONICA | DATE:MAY.16/2017 |       |  |
| CHECKED:           |              | DATE:            |       |  |
| SCALE:             | NTS          | SHEET            | OF 2  |  |
| DRAWING            | NUMBER       |                  | ISSUE |  |
| 345-ENG-MASTER     |              |                  | 1     |  |