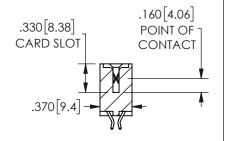

SECTION A-A

ORIGINAL 1

ISSUE NUMBER

**Contact Code 558** 

Contact Code 559

**Contact Code 560** 

INSULATOR MATERIAL: THERMOPLASTIC POLYESTER, UL 94V-0 DAP MATERIAL AVAILABLE UPON REQUEST

CONTACT MATERIAL; COPPER ALLOY CONTACT PLATING: GOLD ON THE MATING AREA, TIN PLATING ON THE CONTACT TAILS, NICKEL UNDERPLATE

345/395 SERIES CARD EDGE CONNECTOR CONTACT CODE 555,556,558,559,560 DIMENSIONS

YOUR CONNECTION TO QUALITY & SERVICE

**EDAC INC** TORONTO, ONTARIO CANADA

THESE DRAWINGS AND SPECIFICATIONS ARE THE PROPERTY OF EDAC INC.,AND SHALL NOT BE REPRODUCED, OR COPIED OR USED AS THE BASIS FOR THE MANUFACTURE OR SALE OF APPARATUS WITHOUT WRITTEN PERMISSION.

| ACAD REFERENCE NO.  | 345-ENG-MASTER   |        |  |
|---------------------|------------------|--------|--|
| DRAWN: R.STA.MONICA | DATE:MAY.16/2017 |        |  |
| CHECKED:            | DATE:            |        |  |
| SCALE: 1:1          | SHEET            | 2 OF 2 |  |
| DRAWING NUMBER      |                  | ISSUE  |  |
| 345-ENG-MASTER      |                  | 1      |  |