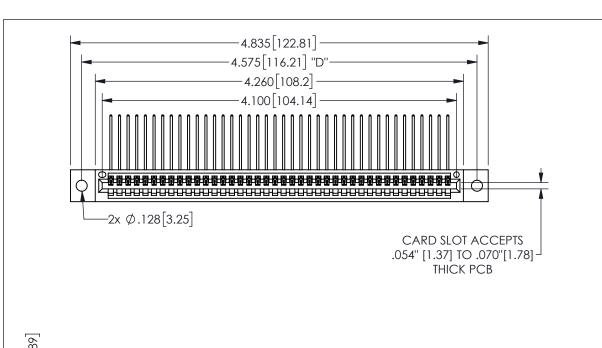

THIS IS A C.A.D. GENERATED DRAWING DO NOT MAKE MANUAL REVISIONS TO MASTER.

ORIGINAL

1

.160 4.06 .330[8.38] POINT OF CARD SLOT CONTACT

-.350[8.89] .600[15.24] EDING: .100[2.54]

<u>Contact Dimensions:</u>
559-90 Degree Bend (Code 541 Contacts)
See Sheet 2 for Contact Code 555, 556, 558, 559, 560 **Dimensions** 

| 345/395 SERIES CARD EDGE CONNECTOR |
|------------------------------------|
| PART NUMBER: 345-040-559-102       |

YOUR CONNECTION TO QUALITY & SERVICE

**EDAC INC** TORONTO, ONTARIO CANADA

ARE THE PROPERTY OF EDAC INC.,AND SHALL NOT BE REPRODUCED,OR COPIED OR USED AS THE BASIS FOR THE MANUFACTURE OR SALE OF APPARATUS WITHOUT WRITTEN PERMISSION.