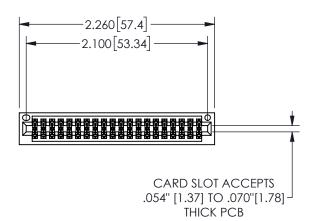

## SECTION A-A

345/395 SERIES CARD EDGE CONNECTOR PART NUMBER: 345-040-560-201

**EDAC INC** TORONTO, ONTARIO CANADA

THESE DRAWINGS AND SPECIFICATIONS ARE THE PROPERTY OF EDAC INC.,AND SHALL NOT BE REPRODUCED, OR COPIED OR USED AS THE BASIS FOR THE MANUFACTURE OR SALE OF APPARATUS WITHOUT WRITTEN PERMISSION.

| ACAD REFERENCE NO.  | 345-ENG-MASTER   |  |
|---------------------|------------------|--|
| DRAWN: R.STA.MONICA | DATE:MAY.16/2017 |  |
| CHECKED:            | DATE:            |  |
| SCALE: NTS          | SHEET 1 OF 2     |  |
| DRAWING NUMBER      | ISSUE            |  |
| 345-ENG-MASTER      | 1                |  |
|                     |                  |  |