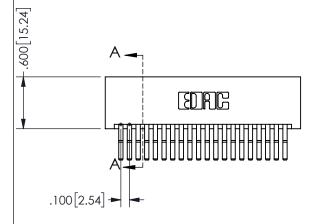

## <u>Contact Dimensions:</u> 560-Extender Board Bend (Code 523 Contacts) See Sheet 2 for Contact Code 555, 556, 558, 559, 560 **Dimensions**

.160 4.06 .330[8.38] POINT OF CARD SLOT CONTACT .370 9.4

ORIGINAL 1

ISSUE NUMBER

**Contact Code 558** 

Contact Code 559

**Contact Code 560** 

INSULATOR MATERIAL: THERMOPLASTIC POLYESTER, UL 94V-0 DAP MATERIAL AVAILABLE UPON REQUEST

CONTACT MATERIAL; COPPER ALLOY CONTACT PLATING: GOLD ON THE MATING AREA, TIN PLATING ON THE CONTACT TAILS, NICKEL UNDERPLATE