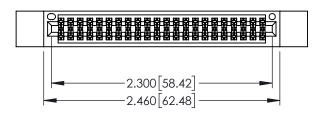

1

- INSULATOR MATERIAL: THERMOPLASTIC PBT BLACK, UL 94V-0
- CONTACT MATERIAL; COPPER TIN ALLOY CONTACT PLATING: GOLD ON THE MATING AREA, TIN PLATING ON THE CONTACT TAILS, NICKEL UNDERPLATE

| 345/395 SERIES CARD EDGE CONNECTOR PART NUMBER: 345-044-555-812 |                  |                                                                                                                                                                                                 | ACAD REFERENCE NO. 345-ENG-MASTER |              |                 |           |
|-----------------------------------------------------------------|------------------|-------------------------------------------------------------------------------------------------------------------------------------------------------------------------------------------------|-----------------------------------|--------------|-----------------|-----------|
|                                                                 |                  |                                                                                                                                                                                                 | DRAWN:                            | R.STA.MONICA | DATE: <b>MA</b> | Y.16/2017 |
|                                                                 |                  |                                                                                                                                                                                                 | CHECKED:                          |              | DATE:           |           |
| YOUR CONNECTION TO                                              |                  | THESE DRAWINGS AND SPECIFICATIONS ARE THE PROPERTY OF EDAC INC.,AND SHALL NOT BE REPRODUCED,OR COPIED OR USED AS THE BASIS FOR THE MANUFACTURE OR SALE OF APPARATUS WITHOILT WRITTEN PERMISSION | SCALE:                            | 1:1          | SHEET 1         | OF 2      |
|                                                                 | TORONTO, ONTARIO |                                                                                                                                                                                                 | DRAWING                           | NUMBER       |                 | ISSUE     |
|                                                                 | CANADA           |                                                                                                                                                                                                 | 345-ENG-MASTER                    |              |                 | 1         |