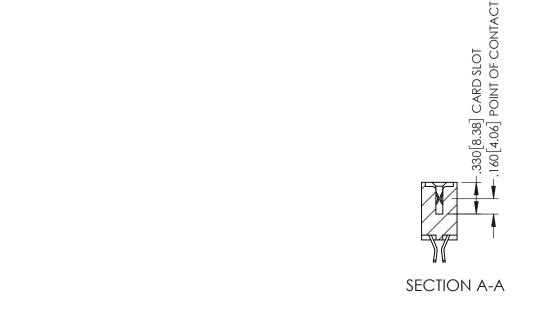

1

- INSULATOR MATERIAL: THERMOPLASTIC PBT BLACK, UL 94V-0
- CONTACT MATERIAL; COPPER TIN ALLOY CONTACT PLATING: GOLD ON THE MATING AREA, TIN PLATING ON THE CONTACT TAILS, NICKEL UNDERPLATE

| 345/395 SERIES CARD EDGE CONNECTOR PART NUMBER: 345-044-555-812 |                  |                                                                                                                                                                                                 | ACAD REFERENCE NO. 345-ENG-MASTER |              |                 |           |
|-----------------------------------------------------------------|------------------|-------------------------------------------------------------------------------------------------------------------------------------------------------------------------------------------------|-----------------------------------|--------------|-----------------|-----------|
|                                                                 |                  |                                                                                                                                                                                                 | DRAWN:                            | R.STA.MONICA | DATE: <b>MA</b> | Y.16/2017 |
|                                                                 |                  |                                                                                                                                                                                                 | CHECKED:                          |              | DATE:           |           |
| YOUR CONNECTION TO                                              |                  | THESE DRAWINGS AND SPECIFICATIONS ARE THE PROPERTY OF EDAC INC.,AND SHALL NOT BE REPRODUCED,OR COPIED OR USED AS THE BASIS FOR THE MANUFACTURE OR SALE OF APPARATUS WITHOILT WRITTEN PERMISSION | SCALE:                            | 1:1          | SHEET 1         | OF 2      |
|                                                                 | TORONTO, ONTARIO |                                                                                                                                                                                                 | DRAWING                           | NUMBER       |                 | ISSUE     |
|                                                                 | CANADA           |                                                                                                                                                                                                 | 345-ENG-MASTER                    |              |                 | 1         |