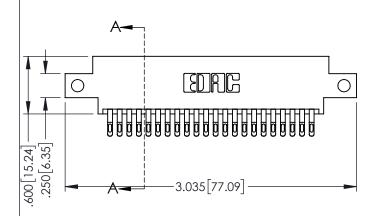

1

- INSULATOR MATERIAL: THERMOPLASTIC PBT BLACK, UL 94V-0
- CONTACT MATERIAL; COPPER TIN ALLOY CONTACT PLATING: GOLD ON THE MATING AREA, TIN PLATING ON THE CONTACT TAILS, NICKEL UNDERPLATE

| 345/395 SERIES CARD EDGE CONNECTOR PART NUMBER: 345-044-555-812 |                  |                                                                                                                                                                                                 | ACAD REFERENCE NO. 345-ENG-MASTER |              |                 |           |
|-----------------------------------------------------------------|------------------|-------------------------------------------------------------------------------------------------------------------------------------------------------------------------------------------------|-----------------------------------|--------------|-----------------|-----------|
|                                                                 |                  |                                                                                                                                                                                                 | DRAWN:                            | R.STA.MONICA | DATE: <b>MA</b> | Y.16/2017 |
|                                                                 |                  |                                                                                                                                                                                                 | CHECKED:                          |              | DATE:           |           |
| YOUR CONNECTION TO                                              |                  | THESE DRAWINGS AND SPECIFICATIONS ARE THE PROPERTY OF EDAC INC.,AND SHALL NOT BE REPRODUCED,OR COPIED OR USED AS THE BASIS FOR THE MANUFACTURE OR SALE OF APPARATUS WITHOILT WRITTEN PERMISSION | SCALE:                            | 1:1          | SHEET 1         | OF 2      |
|                                                                 | TORONTO, ONTARIO |                                                                                                                                                                                                 | DRAWING                           | NUMBER       |                 | ISSUE     |
|                                                                 | CANADA           |                                                                                                                                                                                                 | 345-ENG-MASTER                    |              |                 | 1         |